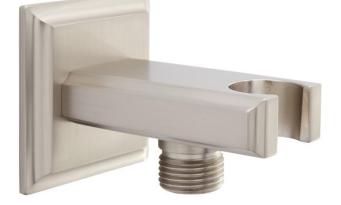

## RYLE WATER SUPPLY ELBOW FOR HAND SHOWER WITH 1/2" WATER CONNECTION

SKU: 934443 Code: SH421841, SH421840, SH421842