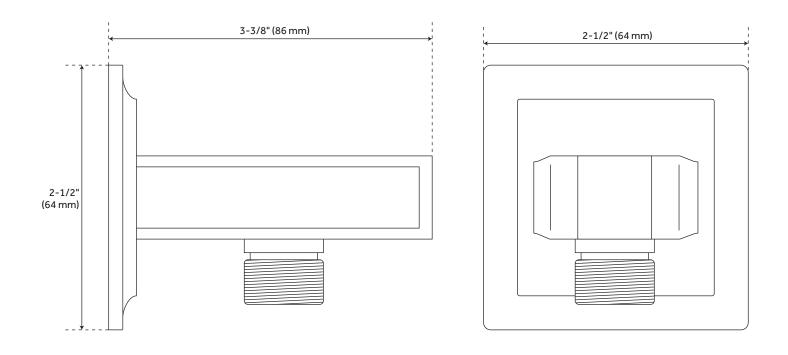

## FEATURES

Material: Brass Width: 2-1/2" Height: 2-1/2" Depth: 3-3/8"

ASME A112.18.1/CSA B125.1

REVISED 3/17/2023

(ISI) SIGNATURE HARDWARE

See Website For Warranty Information signaturehardware.com/warranty

## RYLE WATER SUPPLY ELBOW FOR HAND SHOWER WITH 1/2" WATER CONNECTION

SKU: 934443

All dimensions and specifications are nominal and may vary. Use actual products for accuracy in critical situations.

See Website For Warranty Information signaturehardware.com/warranty