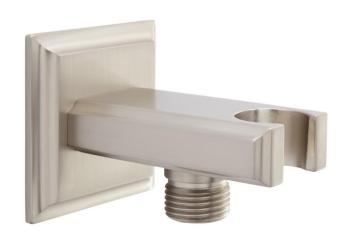

# RYLE WATER SUPPLY ELBOW FOR HAND SHOWER WITH 1/2" WATER CONNECTION

SKU: 934443

Code: SH421841, SH421840, SH421842

### **FEATURES**

Material: Brass

ASME A112.18.1/CSA B125.1, LISTED ID: 522866, 522867, 522868

### **ADDITIONAL FEATURES**

• 1/2" MIP inlet.

REVISED 6/3/2024