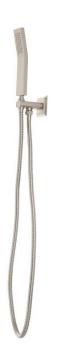

## RYLE HAND SHOWER, HOSE AND WATER CONNECTOR SET

SKU: 934518

Code: SH422186, SH422187, SH422188

#### **FEATURES**

Material: Brass

Hand Shower Spray: Full

Hand Shower Flow Rate: 2.0 gpm (7.6 L/min) @ 80 psi

Connection Type: 1/2" IPS

ASME A112.18.1/CSA B125.1, LISTED ID: 522867, 522868, 522866

### **ADDITIONAL FEATURES**