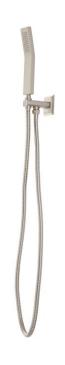

## RYLE HAND SHOWER, HOSE AND WATER CONNECTOR SET

SKU: 934518

Code: SH422186, SH422187, SH422188

ASME A112.18.1/CSA B125.1

## **FEATURES**

Installation Type: Wall Mount Features: Hand Shower Included

Design: Modern Material: Brass

Base Plate Height: 2-1/2" Assembly Required: No Shape: Rectangle

Installation Type: Wall Mount Base Plate Width: 2-1/2"

IPS: 1/2"

Hand Shower Hose Length: 59" Hand Shower Material: Brass Hand Shower Flow Rate: 2 gpm Water Connection Included: Yes