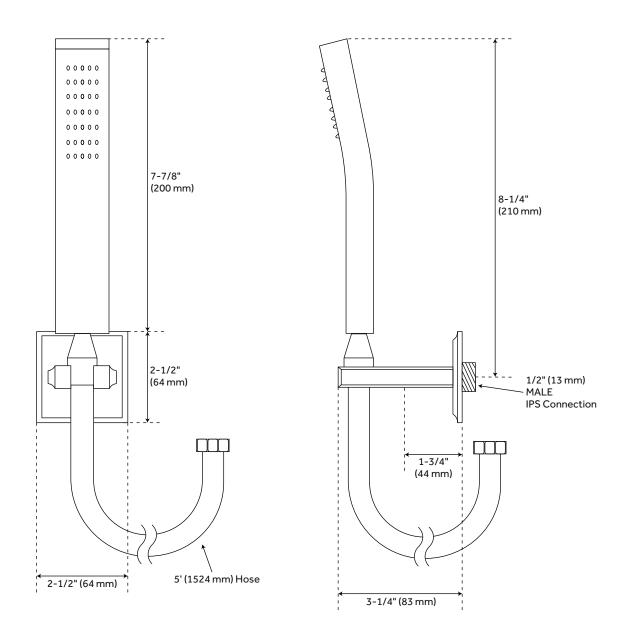

## **FEATURES**

Installation Type: Wall Mount Features: Hand Shower Included

Design: Modern Material: Brass

Base Plate Height: 2-1/2" Assembly Required: No Shape: Rectangle

Installation Type: Wall Mount Base Plate Width: 2-1/2"

IPS: 1/2"

Hand Shower Hose Length: 59" Hand Shower Material: Brass Hand Shower Flow Rate: 2 gpm Water Connection Included: Yes