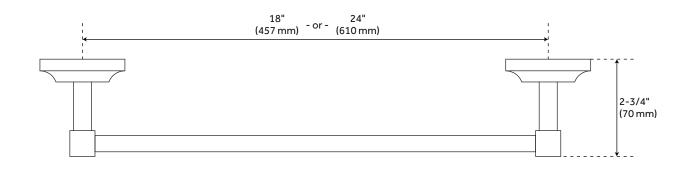

#### **FEATURES**

Installation Type: Wall Mount

Design: Modern Material: Brass Height: 2-1/4" Depth: 2-3/4"

Base Plate Height: 2-1/4"

Mounting Hardware Included: Yes Mounting Hardware Concealed: Yes

Assembly Required: No Number of Rails: 1 Centers: 18"

#### **ADDITIONAL FEATURES**

• 18" Towel Bar: 20-1/4" L x 2-1/4" W (front to back) x 2-3/4" D.

• 24" Towel Bar: 26-1/4" L x 2-1/4" W (front to back) x 2-3/4" D.

REVISED 4/3/2023