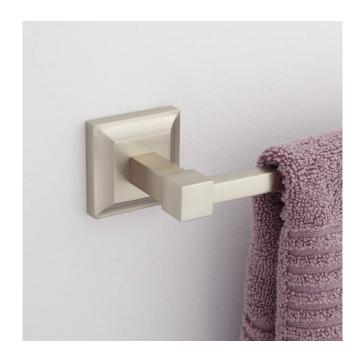

## **AALIYAH TOWEL BAR**

SKU: 934558

Code: SH422559, SH422560, SH422561, SH422562, SH422563, SH422564, SH422565, SH422566

#### **FEATURES**

Installation Type: Wall Mount

Design: Modern Material: Brass Height: 2-1/4" Depth: 2-3/4"

Base Plate Height: 2-1/4"

Mounting Hardware Included: Yes Mounting Hardware Concealed: Yes

Assembly Required: No Number of Rails: 1 Centers: 18"