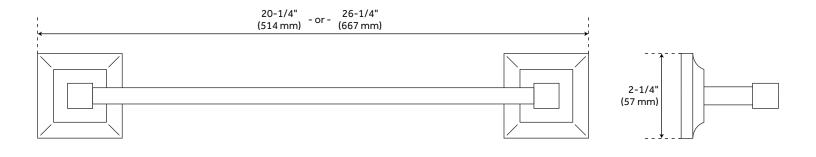

#### **ADDITIONAL FEATURES**

• 18" Towel Bar: 20-1/4" L x 2-1/4" W (front to back) x 2-3/4" D.

• 24" Towel Bar: 26-1/4" L x 2-1/4" W (front to back) x 2-3/4" D.

REVISED 4/3/2023