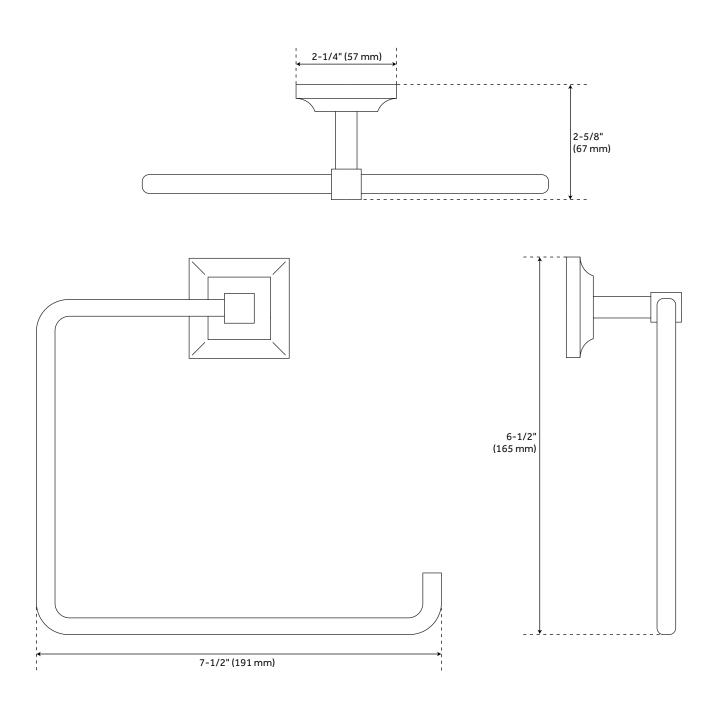

## **FEATURES**

Installation Type: Wall Mount

Design: Modern Material: Brass Length: 7-1/2" Width: 6-1/2" Depth: 2-5/8"

Base Plate Height: 2-1/4"

Mounting Hardware Included: Yes Mounting Hardware Concealed: Yes