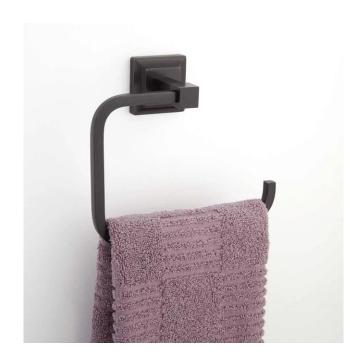

## **AALIYAH TOWEL RING**

SKU: 934561

Code: SH422555, SH422556, SH422557, SH422558

## **FEATURES**

Installation Type: Wall Mount

Design: Modern Material: Brass Length: 7-1/2" Width: 6-1/2" Depth: 2-5/8"

Base Plate Height: 2-1/4"

Mounting Hardware Included: Yes Mounting Hardware Concealed: Yes