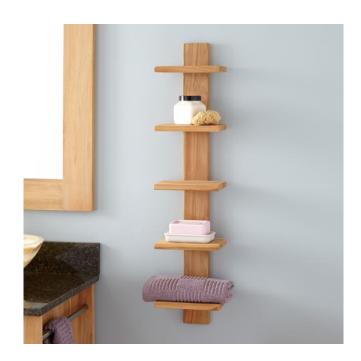

### BASTIAN HANGING BATHROOM TEAK SHELF - FIVE SHELVES

SKU: 934788

Code: SH422710, SH422712

### **FEATURES**

Installation Type: Wall Mount

Design: Modern Material: Teak Width: 7-7/8" Height: 35" Depth: 6-3/4"

Mounting Hardware Included: No

Assembly Required: No Number of Shelves: 5

Folding: No

REVISED 4/3/2023