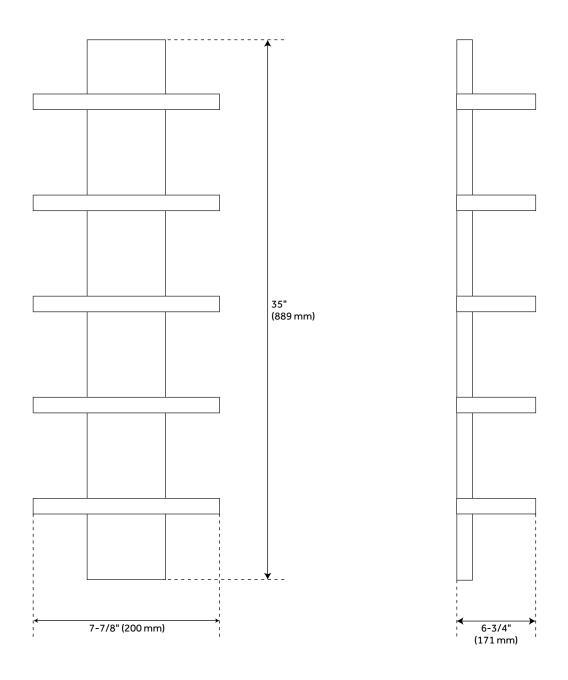

### **FEATURES**

Installation Type: Wall Mount

Design: Modern Material: Teak Width: 7-7/8" Height: 35" Depth: 6-3/4"

Mounting Hardware Included: No

Assembly Required: No Number of Shelves: 5

Folding: No

REVISED 4/3/2023

# BASTIAN HANGING BATHROOM TEAK SHELF - FIVE SHELVES

SKU: 934788

All dimensions and specifications are nominal and may vary. Use actual products for accuracy in critical situations.