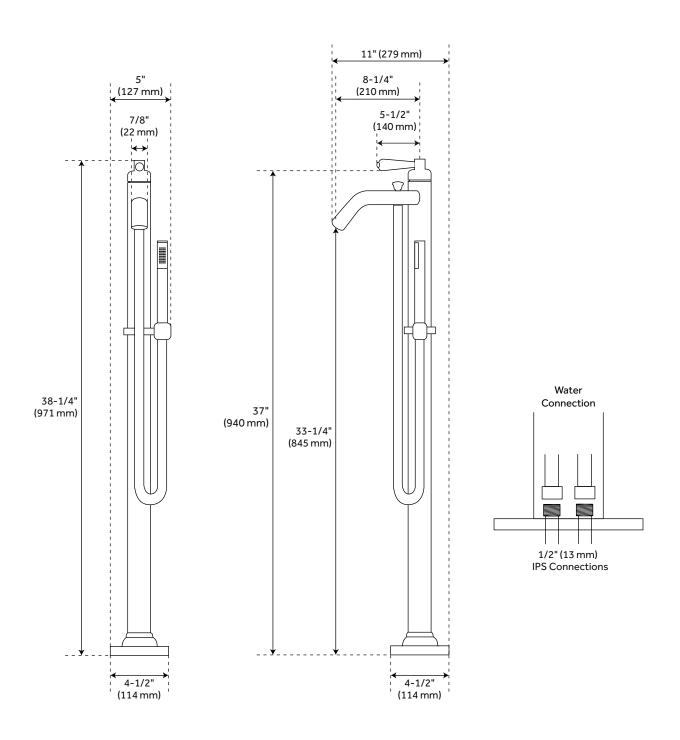

#### **FEATURES**

Installation Type: Freestanding Features: Hand Shower Included

Design: Modern Width: 11" Height: 38-1/4"

Faucet Centers: Single-Hole

Drain Included: No Handle Type: Lever

Hand Shower Hose Length: 59" Hand Shower Style: Modern Hand Shower Material: ABS Height To Spout: 33-1/4" Spout Reach: 8-1/4"

Ceramic Disc Cartridges: Yes Hot and Cold Indicators: No Handle Material: Metal Tub Faucet Material: Metal Height to Control Valve: 37"

Spout Width: 7/8"