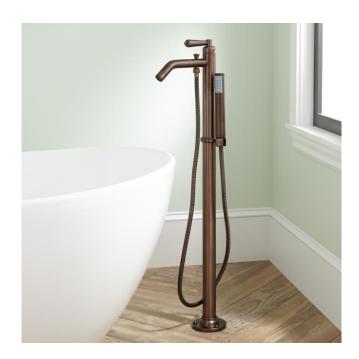

### NAPIER FREESTANDING TUB FAUCET AND HAND SHOWER

SKU: 934826

Code: SH422776, SH422777, SH422778

#### **FEATURES**

Installation Type: Freestanding Features: Hand Shower Included

Design: Modern Width: 11" Height: 38-1/4"

Faucet Centers: Single-Hole

Drain Included: No Handle Type: Lever

Hand Shower Hose Length: 59" Hand Shower Style: Modern Hand Shower Material: ABS Height To Spout: 33-1/4" Spout Reach: 8-1/4"

Ceramic Disc Cartridges: Yes Hot and Cold Indicators: No Handle Material: Metal Tub Faucet Material: Metal Height to Control Valve: 37"

Spout Width: 7/8"