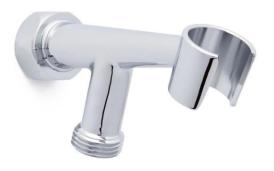

## MODERN HAND SHOWER WATER SUPPLY AND CRADLE

SKU: 934852

Code: SH422841, SH418285, SH418286, SH418281

#### FEATURES

Material: Brass Length: 2" Width: 2" Height: 3-1/2" Installation Type: Wall Mount Hand Shower Material: Brass

#### **ADDITIONAL FEATURES**

• 1/2" IPS connection.

REVISED 4/4/2023