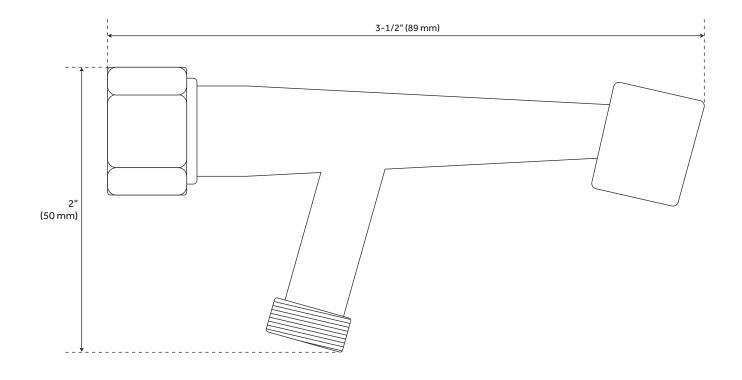

#### FEATURES

Material: Brass Length: 2" Width: 2" Height: 3-1/2" Installation Type: Wall Mount Hand Shower Material: Brass

# MODERN HAND SHOWER WATER SUPPLY AND CRADLE

SKU: 934852

All dimensions and specifications are nominal and may vary. Use actual products for accuracy in critical situations.

See Website For Warranty Information signaturehardware.com/warranty