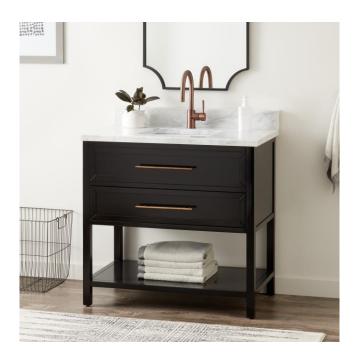

## 36" ROBERTSON CONSOLE VANITY FOR RECTANGULAR UNDERMOUNT SINK - BLACK

## FEATURES

Material: Mahogany Number of Drawers: 1 Dovetail Drawers: Yes Hardware Finish: Antique Brass Built-In Adjusters: Yes

ASME A112.19.2/CSA B45.1, Massachusetts Accepted, LISTED ID: 506897

## **ADDITIONAL FEATURES**

- Granite is A-grade. Polished Carrara Marble is sourced from Italy.
- See installation Instructions for directions to attach the vanity top and sink.
- Each stone top is carved from a single piece of stone and will feature natural variations.
- Includes a matching backsplash and a white porcelain sink.