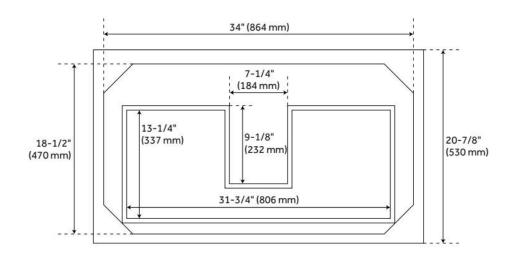

## **ADDITIONAL FEATURES**

- Granite is A-grade. Polished Carrara Marble is sourced from Italy.
- See installation Instructions for directions to attach the vanity top and sink.
- Each stone top is carved from a single piece of stone and will feature natural variations.
- Includes a matching backsplash and a white porcelain sink.