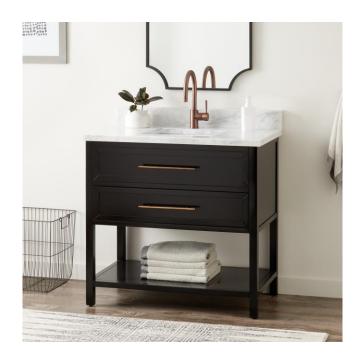

## 36" ROBERTSON CONSOLE VANITY FOR RECTANGULAR UNDERMOUNT SINK - BLACK

SKU: 934862

Code: SH459578, SH459579, SH459580, SH456867, SH456866, SH456869, SH456868, SH456865, SH559098

## **FEATURES**

Material: Mahogany Number of Drawers: 1 Dovetail Drawers: Yes

Hardware Finish: Antique Brass

Built-In Adjusters: Yes

ASME A112.19.2/CSA B45.1, Massachusetts Accepted, LISTED ID: 506897

## **ADDITIONAL FEATURES**

- Granite is A-grade. Polished Carrara Marble is sourced from Italy.
- See installation Instructions for directions to attach the vanity top and sink.
- Each stone top is carved from a single piece of stone and will feature natural variations.
- Includes a matching backsplash and a white porcelain sink.