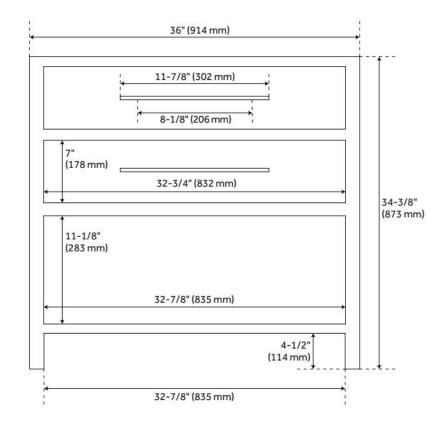

## 36" ROBERTSON CONSOLE VANITY FOR RECTANGULAR UNDERMOUNT SINK - BLACK

SKU: 934862

Code: SH459578, SH459579, SH459580, SH456867, SH456866, SH456869, SH456868, SH456865, SH559098

## **FEATURES**

Material: Mahogany Number of Drawers: 1 Dovetail Drawers: Yes

Hardware Finish: Antique Brass

Built-In Adjusters: Yes

ASME A112.19.2/CSA B45.1, Massachusetts Accepted, LISTED ID: 506897