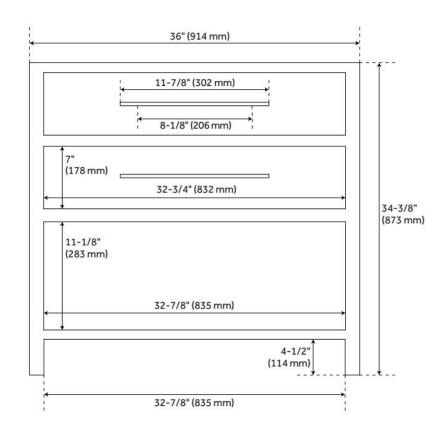

## 36" ROBERTSON CONSOLE VANITY FOR RECTANGULAR UNDERMOUNT SINK - BRIGHT WHITE

SKU: 934864

Code: SH459583, SH459584, SH459585, SH456874, SH456876, SH456875, SH456873, SH453751

## 36" ROBERTSON CONSOLE VANITY FOR RECTANGULAR UNDERMOUNT SINK - BRIGHT WHITE

SKU: 934864

Code: SH459583, SH459584, SH459585, SH456874, SH456876, SH456875, SH456873, SH453751

REVISED 8/6/2024