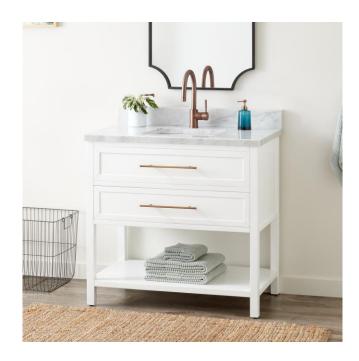

## 36" ROBERTSON CONSOLE VANITY FOR RECTANGULAR UNDERMOUNT SINK - BRIGHT WHITE

SKU: 934864

Code: SH459583, SH459584, SH459585, SH456874, SH456876, SH456875, SH456873, SH453751

## 36" ROBERTSON CONSOLE VANITY FOR RECTANGULAR UNDERMOUNT SINK - BRIGHT WHITE

SKU: 934864

Code: SH459583, SH459584, SH459585, SH456874, SH456876, SH456875, SH456873, SH453751

REVISED 8/6/2024