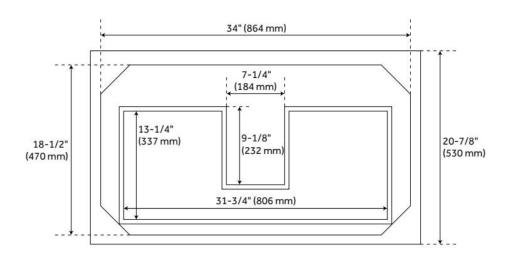

## 36" ROBERTSON CONSOLE VANITY FOR RECTANGULAR UNDERMOUNT SINK - BRIGHT WHITE

SKU: 934864

Code: SH459583, SH459584, SH459585, SH456874, SH456876, SH456875, SH456873, SH453751

## 36" ROBERTSON CONSOLE VANITY FOR RECTANGULAR UNDERMOUNT SINK - BRIGHT WHITE

SKU: 934864

Code: SH459583, SH459584, SH459585, SH456874, SH456876, SH456875, SH456873, SH453751

REVISED 8/6/2024