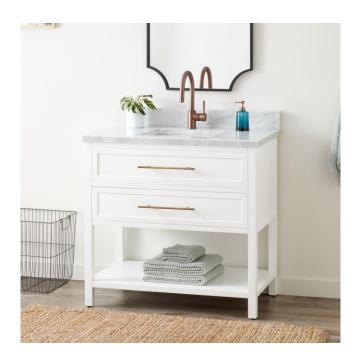

## 36" ROBERTSON CONSOLE VANITY FOR RECTANGULAR UNDERMOUNT SINK - BRIGHT WHITE

SKU: 934864

Code: SH459583, SH459584, SH459585, SH456874, SH456876, SH456875, SH456873, SH453751, SH559099

## **FEATURES**

Material: Mahogany Product Finish: Bright White Number of Drawers: 1 Dovetail Drawers: Yes

Hardware Finish: Antique Brass

Built-In Adjusters: Yes

ASME A112.19.2/CSA B45.1, Massachusetts Accepted, LISTED ID: 506897

## **ADDITIONAL FEATURES**

- Granite is A-grade. Polished Carrara Marble is sourced from Italy.
- See installation Instructions for directions to attach the vanity top and sink.
- Each stone top is carved from a single piece of stone and will feature natural variations.
- Includes a matching backsplash and a white porcelain sink.
- Wood finish samples available.