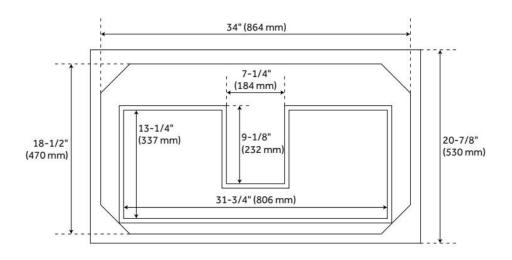

## **ADDITIONAL FEATURES**

- Granite is A-grade. Polished Carrara Marble is sourced from Italy.
- See installation Instructions for directions to attach the vanity top and sink.
- Each stone top is carved from a single piece of stone and will feature natural variations.
- Includes a matching backsplash and a white porcelain sink.
- Wood finish samples available.