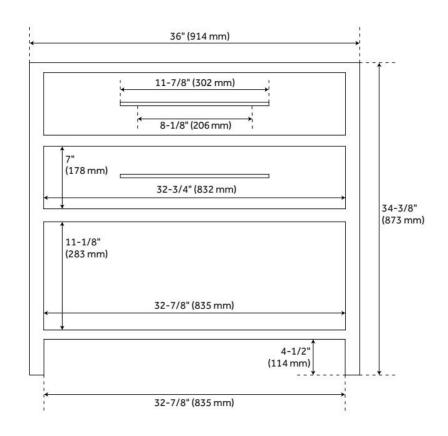

## 36" ROBERTSON CONSOLE VANITY FOR RECTANGULAR UNDERMOUNT SINK - BRIGHT WHITE

SKU: 934864

Code: SH459583, SH459584, SH459585, SH456874, SH456876, SH456875, SH456873, SH453751, SH559099

## **FEATURES**

Material: Mahogany Product Finish: Bright White Number of Drawers: 1 Dovetail Drawers: Yes

Hardware Finish: Antique Brass

Built-In Adjusters: Yes

ASME A112.19.2/CSA B45.1, Massachusetts Accepted, LISTED ID: 506897