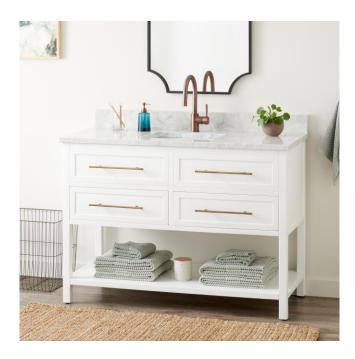

# 48" ROBERTSON VANITY FOR RECTANGULAR UNDERMOUNT SINK - BRIGHT WHITE

### FEATURES

Material: Mahogany Product Finish: Bright White Number of Drawers: 2 Dovetail Drawers: Yes Hardware Finish: Antique Brass Built-In Adjusters: Yes

LISTED ID: 506897

## **ADDITIONAL FEATURES**

- Granite is A-grade. Polished Carrara Marble is sourced from Italy.
- Includes a matching backsplash and a white porcelain sink.
- See installation Instructions for directions to attach the vanity top and sink.
- Each stone top is carved from a single piece of stone and will feature natural variations.
- Includes a matching backsplash and a white porcelain sink.
- Wood finish samples available.