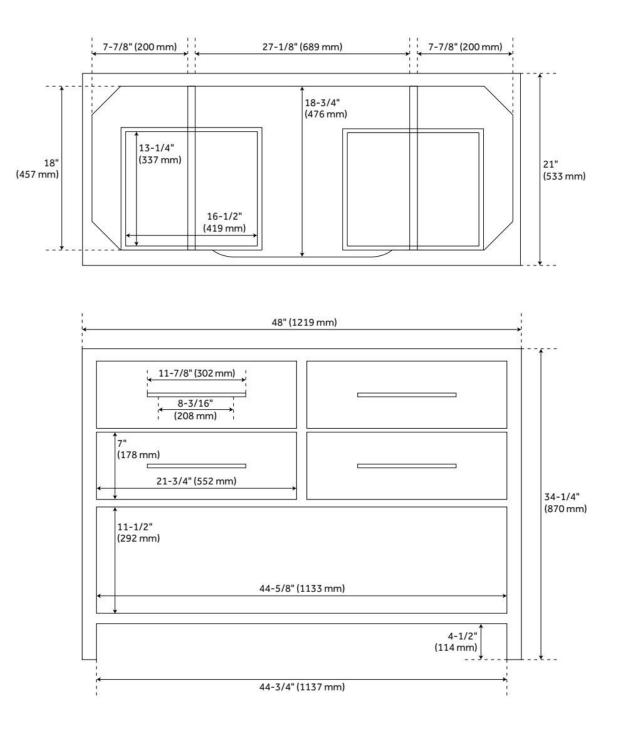

# 48" ROBERTSON VANITY FOR RECTANGULAR UNDERMOUNT SINK - BRIGHT WHITE

### FEATURES

Material: Mahogany Product Finish: Bright White Number of Drawers: 2 Dovetail Drawers: Yes Hardware Finish: Antique Brass Built-In Adjusters: Yes

LISTED ID: 506897

## **ADDITIONAL FEATURES**

- Granite is A-grade. Polished Carrara Marble is sourced from Italy.
- Includes a matching backsplash and a white porcelain sink.
- See installation Instructions for directions to attach the vanity top and sink.
- Each stone top is carved from a single piece of stone and will feature natural variations.
- Includes a matching backsplash and a white porcelain sink.
- Wood finish samples available.