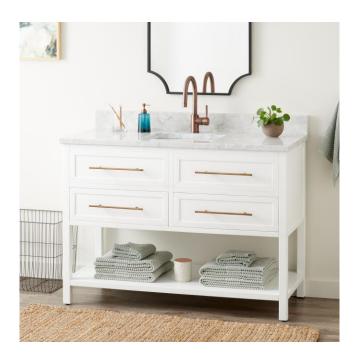

# 48" ROBERTSON VANITY FOR RECTANGULAR UNDERMOUNT SINK - BRIGHT WHITE

### FEATURES

Material: Mahogany Product Finish: Bright White Number of Drawers: 2 Dovetail Drawers: Yes Hardware Finish: Antique Brass Built-In Adjusters: Yes

LISTED ID: 506897

## **ADDITIONAL FEATURES**

- Granite is A-grade. Polished Carrara Marble is sourced from Italy.
- Includes a matching backsplash and a white porcelain sink.
- See installation Instructions for directions to attach the vanity top and sink.
- Each stone top is carved from a single piece of stone and will feature natural variations.
- Includes a matching backsplash and a white porcelain sink.
- Wood finish samples available.