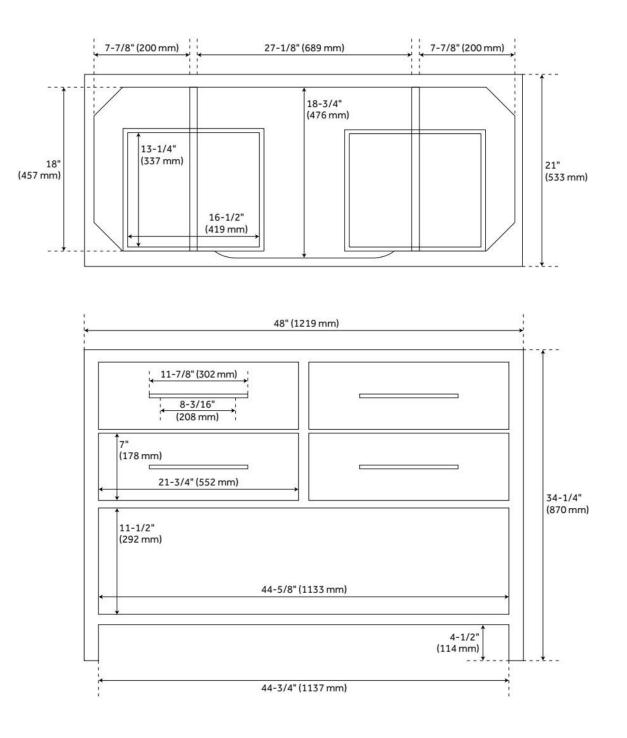

# 48" ROBERTSON VANITY FOR RECTANGULAR UNDERMOUNT SINK - BRIGHT WHITE

### FEATURES

Material: Mahogany Product Finish: Bright White Number of Drawers: 2 Dovetail Drawers: Yes Hardware Finish: Antique Brass Built-In Adjusters: Yes

LISTED ID: 506897