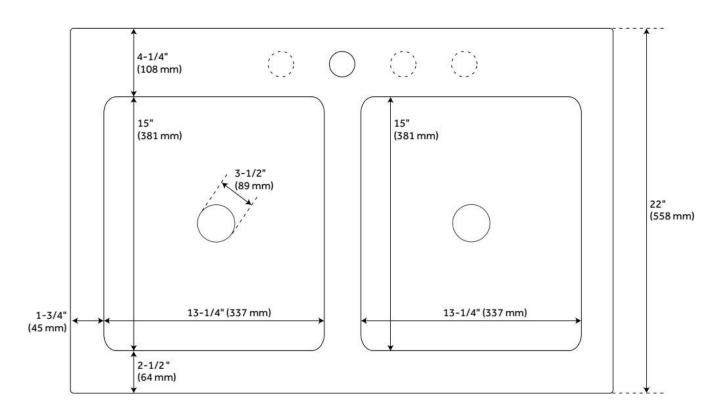

## FEATURES

Material: Cast Iron Product Finish: White Installation Type: Farmhouse Shape: Rectangle Drain Placement: Center Fits Drain Hole Size: 3-1/2" Faucet Centers: Single-Hole Overflow Hole: No Mounting Hardware Included: No