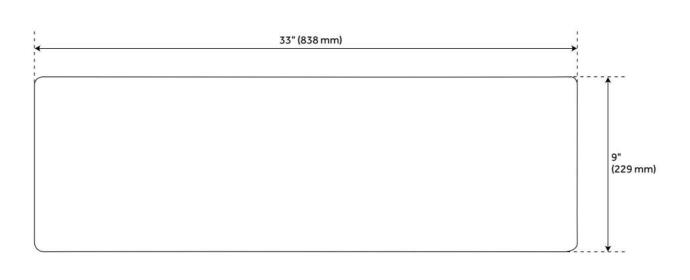

## FEATURES

Material: Cast Iron Product Finish: White Installation Type: Farmhouse Shape: Rectangle Drain Placement: Center Fits Drain Hole Size: 3-1/2" Faucet Centers: Single-Hole Overflow Hole: No Mounting Hardware Included: No