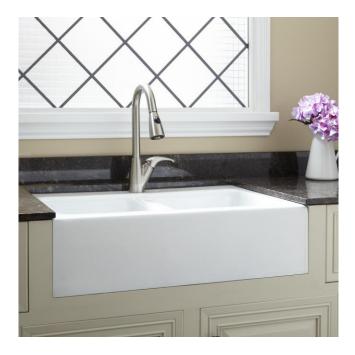

## 33" ANGOVE DOUBLE-BOWL CAST IRON FARMHOUSE SINK

SKU: 935244 Code: SH399759, SH399760

## FEATURES

Material: Cast Iron Product Finish: White Installation Type: Farmhouse Shape: Rectangle Drain Placement: Center Fits Drain Hole Size: 3-1/2" Faucet Centers: Single-Hole Overflow Hole: No Mounting Hardware Included: No