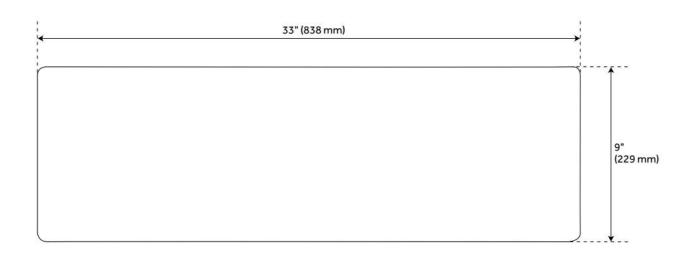

## 33" ANGOVE DOUBLE-BOWL CAST IRON FARMHOUSE SINK

SKU: 935244

Code: SH399759, SH399760

## **FEATURES**

Material: Cast Iron Product Finish: White

Installation Type: Farmhouse

Shape: Rectangle

Drain Placement: Center Fits Drain Hole Size: 3-1/2" Faucet Centers: Single-Hole

Overflow Hole: No

Mounting Hardware Included: No