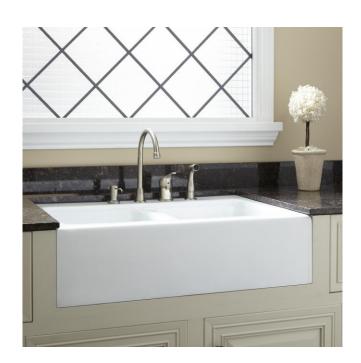

## 33" ANGOVE DOUBLE-BOWL CAST IRON FARMHOUSE SINK

SKU: 935244

Code: SH399759, SH399760

## **FEATURES**

Material: Cast Iron Product Finish: White

Installation Type: Farmhouse

Shape: Rectangle

Drain Placement: Center Fits Drain Hole Size: 3-1/2" Faucet Centers: Single-Hole

Overflow Hole: No

Mounting Hardware Included: No