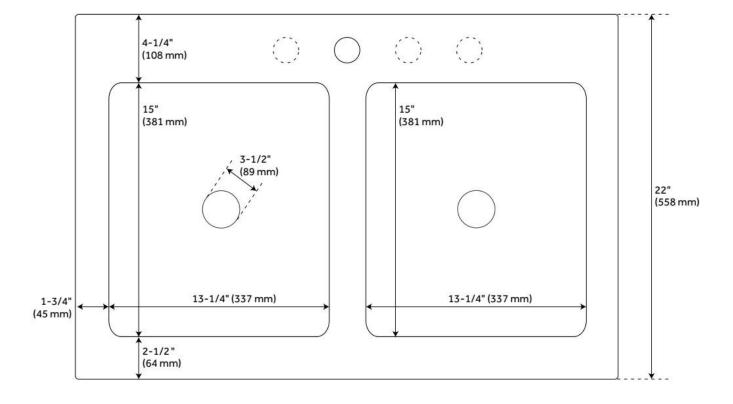

## 33" ANGOVE DOUBLE-BOWL CAST IRON FARMHOUSE SINK

SKU: 935244

Code: SH399759, SH399760

## **FEATURES**

Material: Cast Iron Product Finish: White

Installation Type: Farmhouse

Shape: Rectangle

Drain Placement: Center Fits Drain Hole Size: 3-1/2" Faucet Centers: Single-Hole

Overflow Hole: No

Mounting Hardware Included: No