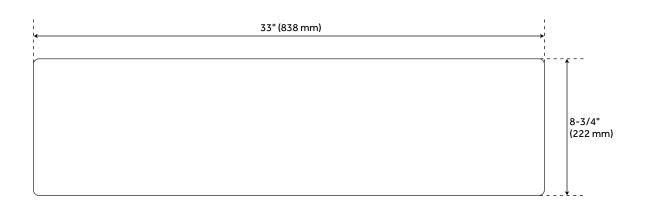

## **FEATURES**

Material: Cast Iron

Length: 33" Width: 22-1/8" Height: 8-3/4" Number of Basins: 1

Sink Installation: Farmhouse

**Product Color: White** Basin Length: 29-1/4" Basin Width: 15"

Fits Drain Hole Size: 3-1/2" **Exterior Treatment: Smooth** Interior Treatment: Smooth Drain Included: Optional Faucet Included: No Basin Configuration: Single Apron Design: Smooth Water Depth to Rim: 8"

Apron Front Rim Thickness: 2-5/8" Side and Back Rim Thickness: 1-3/4"

REVISED 3/31/2023