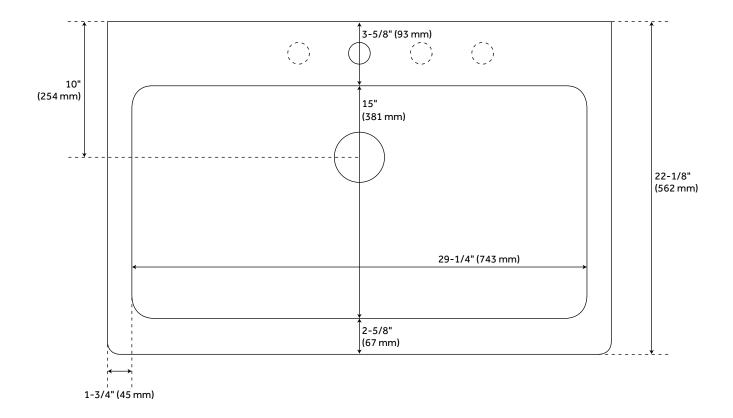

## **FEATURES**

Material: Cast Iron

Length: 33" Width: 22-1/8" Height: 8-3/4" Number of Basins: 1

Sink Installation: Farmhouse

**Product Color: White** Basin Length: 29-1/4" Basin Width: 15"

Fits Drain Hole Size: 3-1/2" **Exterior Treatment: Smooth** Interior Treatment: Smooth Drain Included: Optional Faucet Included: No Basin Configuration: Single Apron Design: Smooth Water Depth to Rim: 8"

Apron Front Rim Thickness: 2-5/8" Side and Back Rim Thickness: 1-3/4"

REVISED 3/31/2023