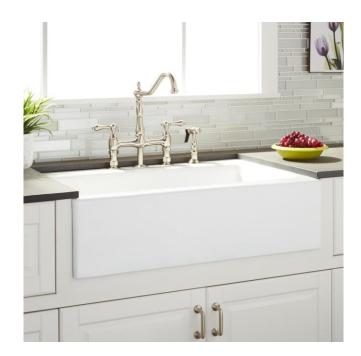

## 33" ALMERIA CAST IRON FARMHOUSE KITCHEN SINK

SKU: 935677

Code: SH423060, SH423652

## **FEATURES**

Material: Cast Iron

Length: 33" Width: 22-1/8" Height: 8-3/4" Number of Basins: 1

Sink Installation: Farmhouse

**Product Color: White** Basin Length: 29-1/4" Basin Width: 15"

Fits Drain Hole Size: 3-1/2" **Exterior Treatment: Smooth** Interior Treatment: Smooth Drain Included: Optional Faucet Included: No Basin Configuration: Single Apron Design: Smooth Water Depth to Rim: 8"