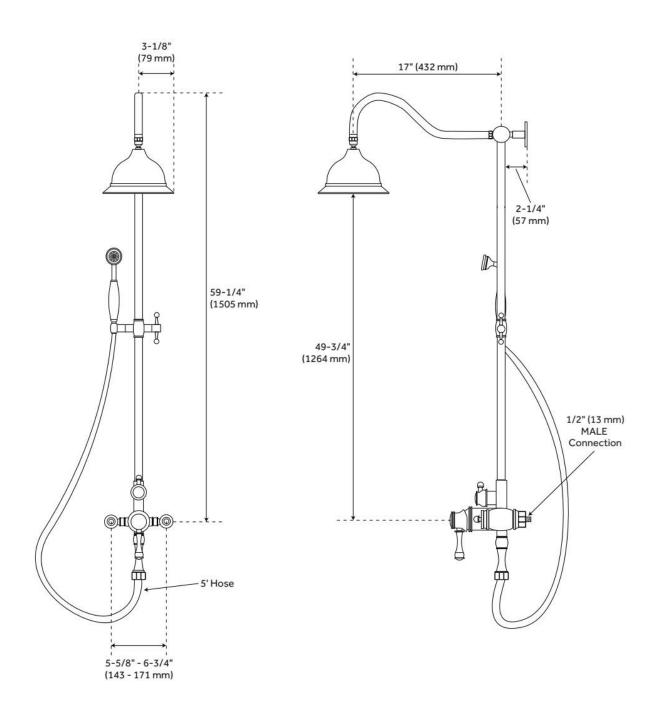

## **ADDITIONAL FEATURES**

- Height from inlet centers to top of riser: 59-1/4".
- Height from inlet centers to shower head: 49-3/4".
- Shower head width: 6-1/4".

REVISED 3/18/2025