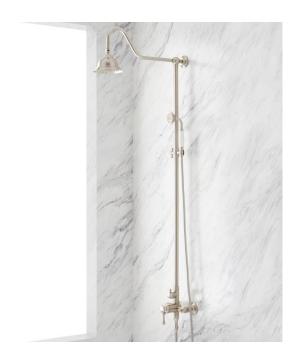

## ALLISTON EXPOSED PIPE SHOWER WITH HAND SHOWER

SKU: 936278

Code: SH424429, SH424430, SH424431, SH424432

## **FEATURES**

Material: Brass

Shower Head Swivel: Yes Shower Head Spray: Rainfall

Shower Head Flow Rate: 2.0 gpm (7.6 L/min) @ 80 psi

Hand Shower Spray: Full

Hand Shower Flow Rate: 2.0 gpm (7.6 L/min) @ 80 psi