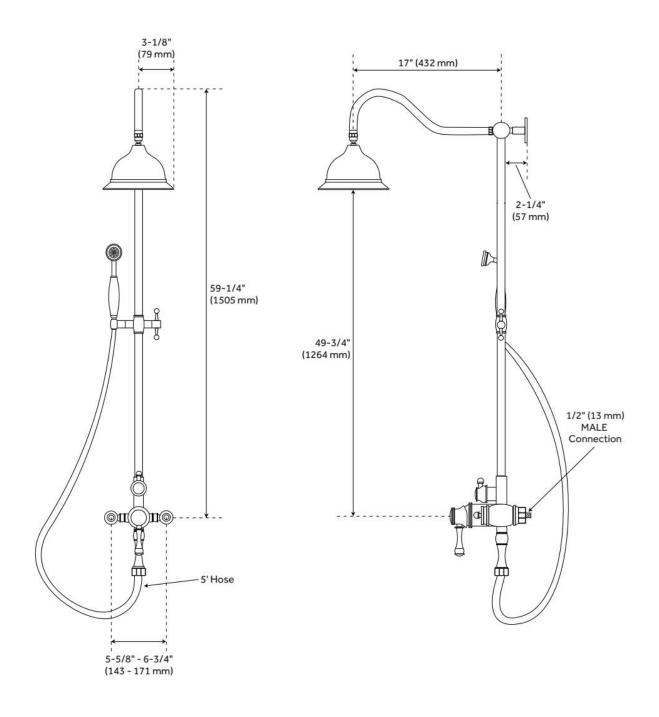

## **ADDITIONAL FEATURES**

- Height from inlet centers to top of riser: 59-1/4".
- Height from inlet centers to shower head: 49-3/4".
- Shower head width: 6-1/4".

**REVISED 6/5/2024** 