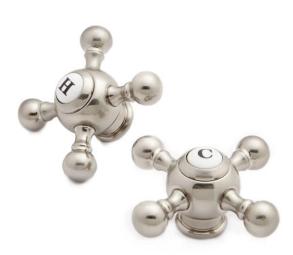

### **CONTEMPORARY CROSS HANDLES**

SKU: 936478

Code: SH424556, SH424555, SH424557

#### **FEATURES**

Material: Brass Length: 2-5/8" Width: 2-5/8" Height: 1-3/8" Handle Type: Cross Spline Count: 16

Kitchen Faucet Holes: 1 Hot and Cold Indicators: Yes

REVISED 3/17/2023

#### **ADDITIONAL FEATURES**

- Brass handles with porcelain inserts.
- Sold as a pair.
- Perfect for use as replacement handles.