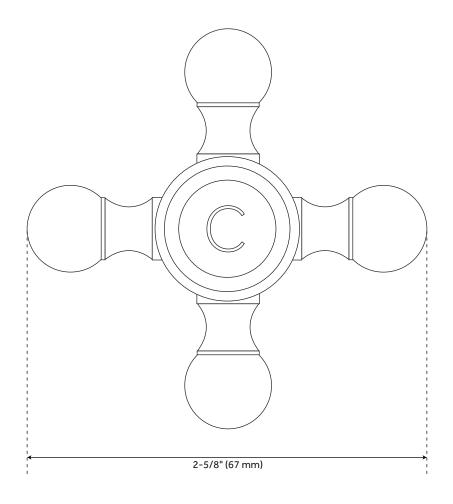

#### **FEATURES**

Material: Brass Length: 2-5/8" Width: 2-5/8" Height: 1-3/8" Handle Type: Cross Spline Count: 16

Kitchen Faucet Holes: 1 Hot and Cold Indicators: Yes

REVISED 3/17/2023

# **CONTEMPORARY CROSS HANDLES**

SKU: 936478

All dimensions and specifications are nominal and may vary. Use actual products for accuracy in critical situations.