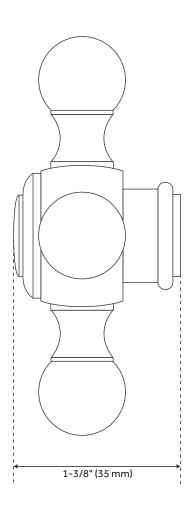

#### **FEATURES**

Material: Brass Length: 2-5/8" Width: 2-5/8" Height: 1-3/8" Handle Type: Cross Spline Count: 16

Kitchen Faucet Holes: 1 Hot and Cold Indicators: Yes

REVISED 3/17/2023