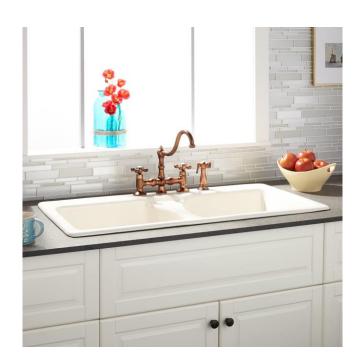

### 43" SELKIRK DOUBLE-BOWL CAST IRON DROP-IN KITCHEN SINK - BISCUIT

SKU: 936612 Code: SH424857

#### **FEATURES**

Length: 43" Width: 22" Height: 10-7/8" Number of Basins: 2 Sink Installation: Drop-In **Product Color: Biscuit** Faucet Centers: 8" Basin Length: 18-7/8" Basin Width: 16-3/4" Rim Thickness: 1-1/2" Fits Drain Hole Size: 3-1/2" Interior Treatment: Smooth Drain Included: Optional Faucet Included: No Sink Material: Cast Iron Basin Configuration: 50/50 Water Depth to Rim: 10"