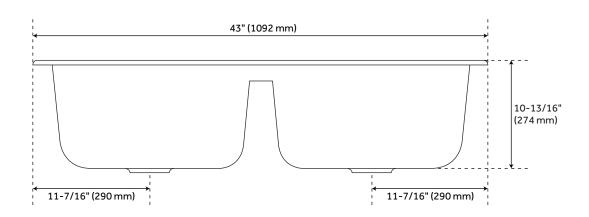

#### **FEATURES**

Length: 43" Width: 22" Height: 10-7/8" Number of Basins: 2 Sink Installation: Drop-In **Product Color: Biscuit** Faucet Centers: 8" Basin Length: 18-7/8" Basin Width: 16-3/4" Rim Thickness: 1-1/2" Fits Drain Hole Size: 3-1/2" Interior Treatment: Smooth Drain Included: Optional Faucet Included: No Sink Material: Cast Iron Basin Configuration: 50/50 Water Depth to Rim: 10"