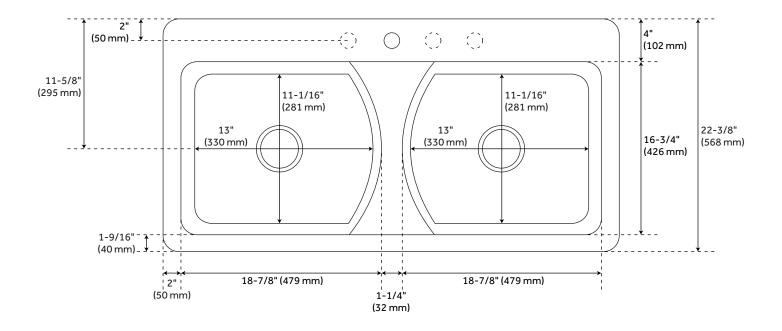

#### **FEATURES**

Length: 43" Width: 22" Height: 10-7/8" Number of Basins: 2 Sink Installation: Drop-In **Product Color: Biscuit** Faucet Centers: 8" Basin Length: 18-7/8" Basin Width: 16-3/4" Rim Thickness: 1-1/2" Fits Drain Hole Size: 3-1/2" Interior Treatment: Smooth Drain Included: Optional Faucet Included: No Sink Material: Cast Iron Basin Configuration: 50/50 Water Depth to Rim: 10"

Faucet Holes: 4