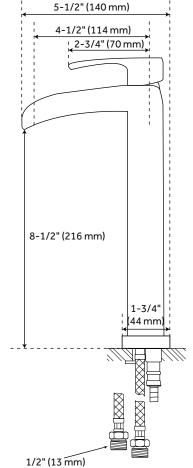

## SINGLE-HOLE WATERFALL VESSEL FAUCET

SKU: 937003

Max. Countertop Thickness: 2" Length: 1-3/4" Width: 5-1/2" Height: 11" Height To Spout: 8-1/2" Spout Reach: 4-1/2" Base Plate Length: 1-3/4" Base Plate Width: 1-3/4" Handle Length To Center: 2-3/4" Height to Bottom of Handle: 10-5/8" Ceramic Disc Cartridges: Yes Hot and Cold Indicators: No IPS: 3/8" Drain Included: Yes Drain Size: 1-1/2" Maximum Flow Rate: 0.87 gpm (gallons per minute)