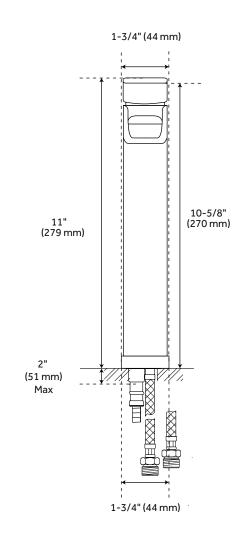

## SINGLE-HOLE WATERFALL VESSEL FAUCET

SKU: 937003

Max. Countertop Thickness: 2" Length: 1-3/4" Width: 5-1/2" Height: 11" Height To Spout: 8-1/2" Spout Reach: 4-1/2" Base Plate Length: 1-3/4" Base Plate Width: 1-3/4" Handle Length To Center: 2-3/4" Height to Bottom of Handle: 10-5/8" Ceramic Disc Cartridges: Yes Hot and Cold Indicators: No IPS: 3/8" Drain Included: Yes Drain Size: 1-1/2" Maximum Flow Rate: 0.87 gpm (gallons per minute)