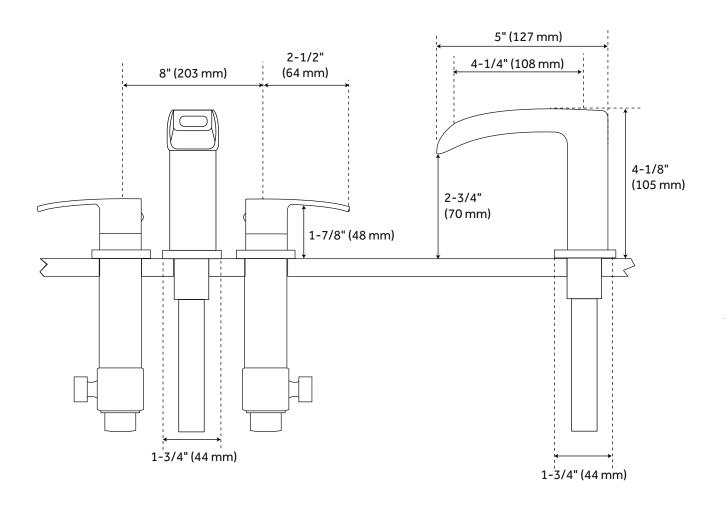

## **FEATURES**

Max. Countertop Thickness: 2"

Faucet Centers: 8"

Length: 5"

Width: 9-3/4"

Height: 4-1/8"

Height To Spout: 2-3/4"

Spout Reach: 4-1/4"

Base Plate Length: 1-3/4"

Base Plate Width: 1-3/4"

Handle Length: 2-1/2"

Height to Bottom of Handle: 1-7/8"

IPS: 3/8"

Drain Included: Yes Overflow Hole: Yes

Drain Size: 1-1/2"

Maximum Flow Rate: 0.87 gpm (gallons per minute)