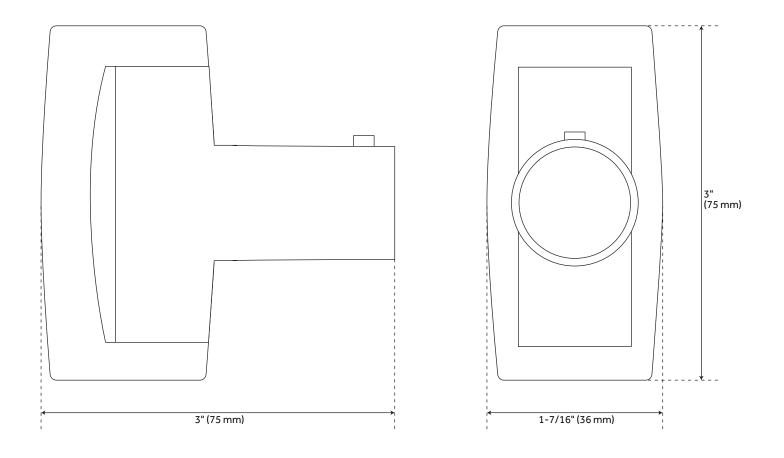

#### FEATURES

Material: Zinc Length: 1-7/16" Width: 3" Height: 3" Mounting Hardware Included: Yes Installation Type: Wall Mount

#### **ADDITIONAL FEATURES**

- 3" L x 1-3/4" W x 2-1/4" H.
- Fits 1" OD shower rods.
- Includes mounting hardware.