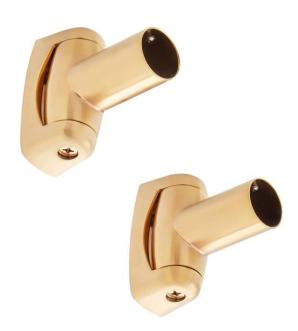

## SOLID BRASS SHOWER CURTAIN ROD SWIVEL FLANGES

SKU: 937042

Code: SH466813, SH466814, SH466815, SH466817, SH466816

#### **ADDITIONAL FEATURES**

- 3" L x 1-3/4" W x 2-1/4" H.
- Fits 1" OD shower rods.
- Includes mounting hardware.