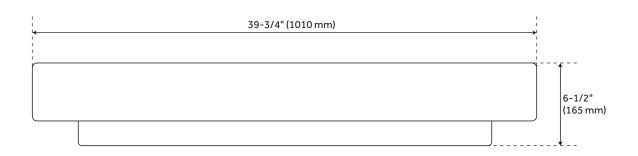

### 39" STODDERT PORCELAIN BRASS STAND

SKU: 937113

All dimensions and specifications are nominal and may vary. Use actual products for accuracy in critical situations.

#### **FEATURES**

Length: 39-3/4" Width: 19-1/4" Height: 34"

Sink Shape: Rectangle

Sink Material Faceted: Porcelain

Number of Basins: 1 Sink Installation: Integral Product Color: White

Faucet Centers: Single-Hole

# 39" STODDERT PORCELAIN CONSOLE SINK WITH BRASS STAND

SKU: 937113

Code: SH425100, SH425101, SH425102

**ADDITIONAL FEATURES** 

• 1" OD brass tubing.

**REVISED 3/31/2023** 