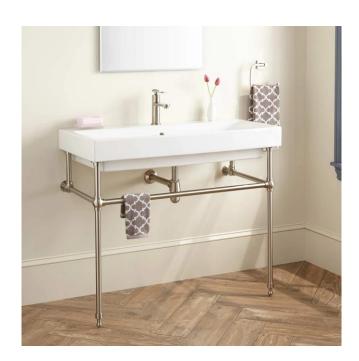

## 39" STODDERT PORCELAIN CONSOLE SINK WITH BRASS STAND

SKU: 937113

Code: SH425100, SH425101, SH425102

#### **FEATURES**

Length: 39-3/4" Width: 19-1/4" Height: 34"

Sink Shape: Rectangle

Sink Material Faceted: Porcelain

Number of Basins: 1 Sink Installation: Integral Product Color: White

Faucet Centers: Single-Hole

Overflow Hole: true Basin Length: 37-3/4" Basin Width: 13-1/4" Basin Depth: 4"

Water Depth To Overflow: 1-3/4" Fits Drain Hole Size: 1-1/2"

Drain Included: Optional Faucet Included: No Stand Material: Brass