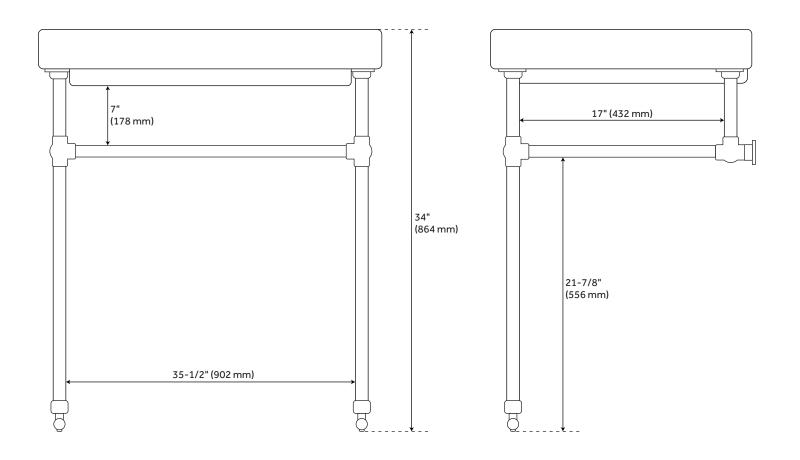

### 39" STODDERT PORCELAIN CONSOLE SINK

SKU: 937113

All dimensions and specifications are nominal and may vary. Use actual products for accuracy in critical situations.

### 39" STODDERT PORCELAIN BRASS STAND

SKU: 937113

All dimensions and specifications are nominal and may vary. Use actual products for accuracy in critical situations.