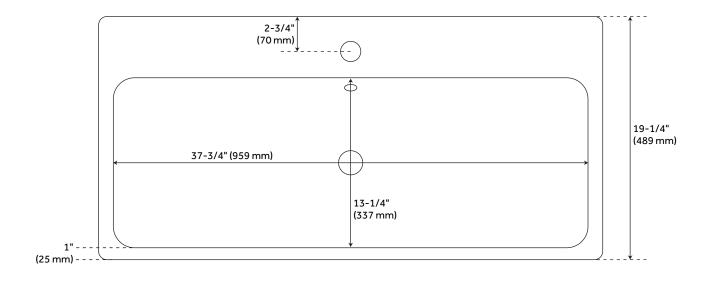

### 39" STODDERT PORCELAIN CONSOLE SINK

SKU: 937113

All dimensions and specifications are nominal and may vary. Use actual products for accuracy in critical situations.

#### **FEATURES**

Length: 39-3/4" Width: 19-1/4" Height: 34"

Sink Shape: Rectangle

Sink Material Faceted: Porcelain

Number of Basins: 1 Sink Installation: Integral Product Color: White

Faucet Centers: Single-Hole

Overflow Hole: true Basin Length: 37-3/4" Basin Width: 13-1/4" Basin Depth: 4"

Water Depth To Overflow: 1-3/4" Fits Drain Hole Size: 1-1/2"

Drain Included: Optional Faucet Included: No Stand Material: Brass