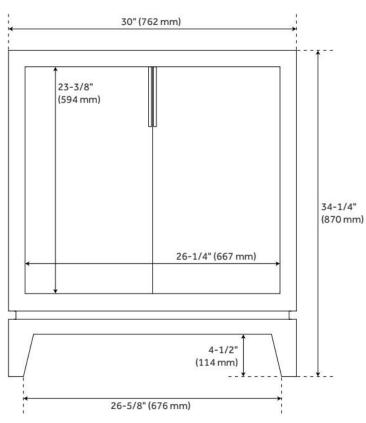

## **ADDITIONAL FEATURES**

- Solid mahogany wood frame with engineered wood panels.
- Includes a matching backsplash and a white porcelain sink.
- Granite is A-grade. Polished Carrara Marble is sourced from Italy.
- Each stone top is carved from a single piece of stone and will feature natural variations.
- See Installation Instructions for directions to attach the vanity top and sink.
- All dimensions are (± 1/2").