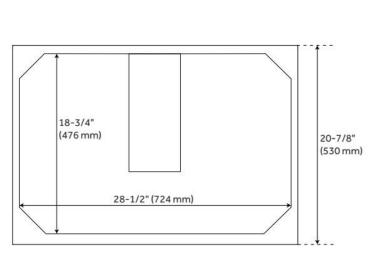

## **ADDITIONAL FEATURES**

- Solid mahogany wood frame with engineered wood panels.
- Includes a matching backsplash and a white porcelain sink.
- Granite is A-grade. Polished Carrara Marble is sourced from Italy.
- Each stone top is carved from a single piece of stone and will feature natural variations.
- See Installation Instructions for directions to attach the vanity top and sink.
- All dimensions are (± 1/2").