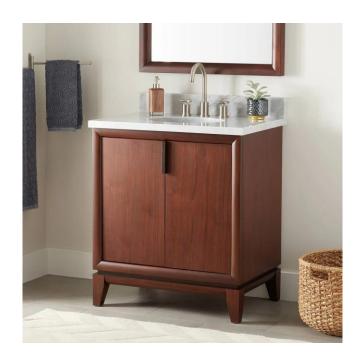

## 30" TALYN MAHOGANY VANITY FOR UNDERMOUNT SINK - LIGHT WALNUT

SKU: 937436

Code: SH449345, SH461114, SH461118, SH461119, SH461120, SH461113, SH461115

## **FEATURES**

Material: Mahogany

Product Finish: Light Walnut

Number of Doors: 2

Hardware Finish: Oil Rubbed Bronze

Built-In Adjusters: Yes

## **ADDITIONAL FEATURES**

- Solid mahogany wood frame with engineered wood panels.
- Includes a matching backsplash and a white porcelain sink.
- Granite is A-grade. Polished Carrara Marble is sourced from Italy.
- Each stone top is carved from a single piece of stone and will feature natural variations.
- See Installation Instructions for directions to attach the vanity top and sink.
- All dimensions are (± 1/2").