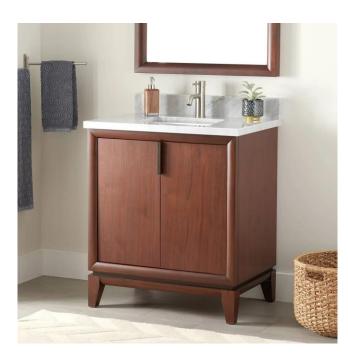

# 30" TALYN MAHOGANY VANITY FOR RECTANGULAR UNDERMOUNT SINK - LIGHT WALNUT

### FEATURES

Material: Mahogany Product Finish: Light Walnut Number of Doors: 2 Hardware Finish: Oil Rubbed Bronze Built-In Adjusters: Yes

## **ADDITIONAL FEATURES**

- Solid mahogany wood frame with engineered wood panels.
- Includes a matching backsplash and a white porcelain sink.
- Each stone top is carved from a single piece of stone and will feature natural variations.
- See Installation Instructions for directions to attach the vanity top and sink.
- All dimensions are (± 1/2").