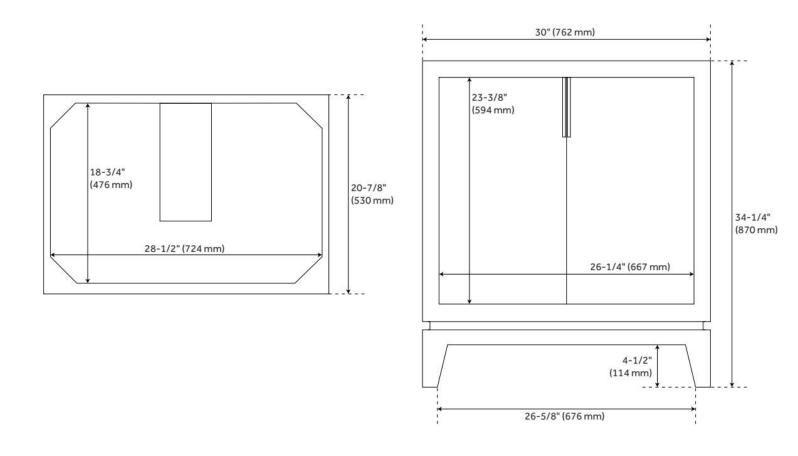

## **ADDITIONAL FEATURES**

- Solid mahogany wood frame with engineered wood panels.
- Includes a matching backsplash and a white porcelain sink.
- Each stone top is carved from a single piece of stone and will feature natural variations.
- See Installation Instructions for directions to attach the vanity top and sink.
- All dimensions are (± 1/2").