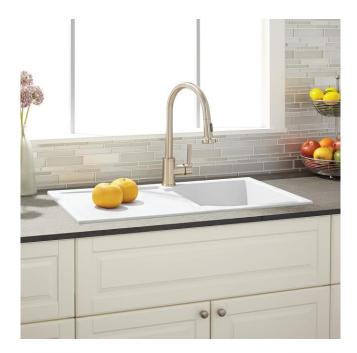

### 34" ALLARDT DROP-IN GRANITE COMPOSITE SINK WITH DRAINBOARD - CLOUD WHITE

SKU: 937686 Code: SH425906

#### FEATURES

Length: 33-3/4" Width: 19-5/8" Height: 8-3/4" Mounting Hardware Included: Yes Number of Basins: 1 Sink Installation: Drop-In Product Color: Cloud White Faucet Centers: No Faucet Hole Basin Length: 13-1/4" Basin Width: 16-3/4" Rim Thickness: 1-3/8" Fits Drain Hole Size: 3-1/2" Interior Treatment: Smooth **Drain Included: Optional** Faucet Included: No Sink Material: Granite **Basin Configuration: Single** Water Depth to Rim: 8-1/4" Faucet Holes: No Faucet Hole **Reversible Mounting: Yes** 

## 34" ALLARDT DROP-IN GRANITE COMPOSITE SINK WITH DRAINBOARD - CLOUD WHITE

SKU: 937686 Code: SH425906