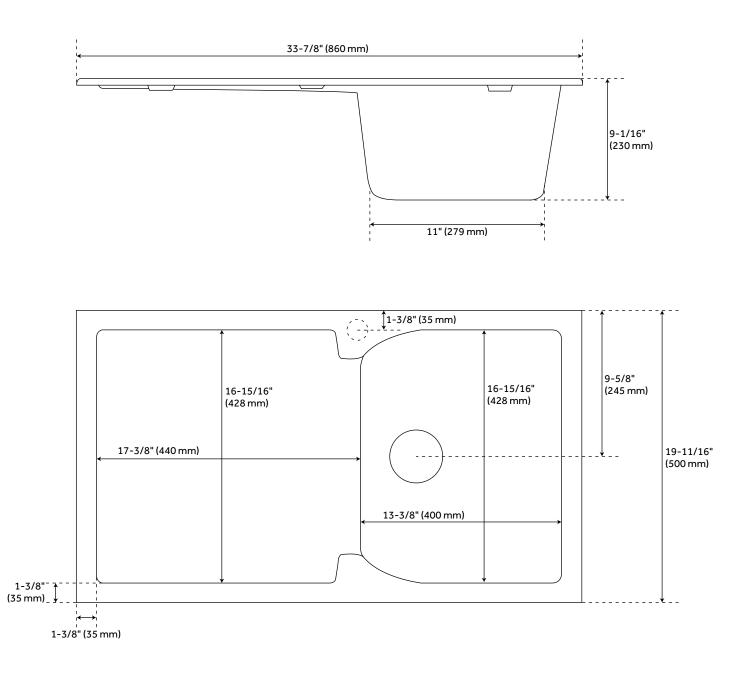

#### FEATURES

Length: 33-3/4" Width: 19-5/8" Height: 8-3/4" Mounting Hardware Included: Yes Number of Basins: 1 Sink Installation: Drop-In Product Color: Cloud White Faucet Centers: No Faucet Hole Basin Length: 13-1/4" Basin Width: 16-3/4" Rim Thickness: 1-3/8" Fits Drain Hole Size: 3-1/2" Interior Treatment: Smooth **Drain Included: Optional** Faucet Included: No Sink Material: Granite **Basin Configuration: Single** Water Depth to Rim: 8-1/4" Faucet Holes: No Faucet Hole **Reversible Mounting: Yes** 

# 34" ALLARDT DROP-IN GRANITE COMPOSITE SINK WITH DRAINBOARD - CLOUD WHITE

SKU: 937686

All dimensions and specifications are nominal and may vary. Use actual products for accuracy in critical situations.