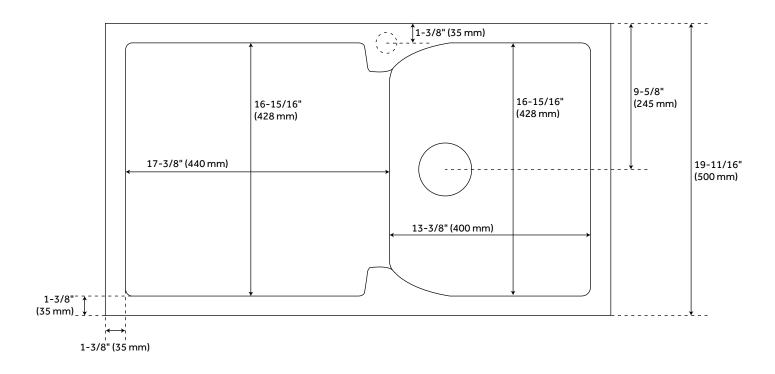

### **FEATURES**

Length: 33-3/4" Width: 19-5/8" Height: 8-3/4"

Mounting Hardware Included: Yes

Number of Basins: 1 Sink Installation: Drop-In Product Color: Black

Faucet Centers: No Faucet Hole

Basin Length: 13-1/4"
Basin Width: 16-3/4"
Rim Thickness: 1-3/8"
Fits Drain Hole Size: 3-1/2"
Interior Treatment: Smooth
Drain Included: Optional
Faucet Included: No
Sink Material: Granite
Basin Configuration: Single
Water Depth to Rim: 8-1/4"
Faucet Holes: No Faucet Hole
Reversible Mounting: Yes