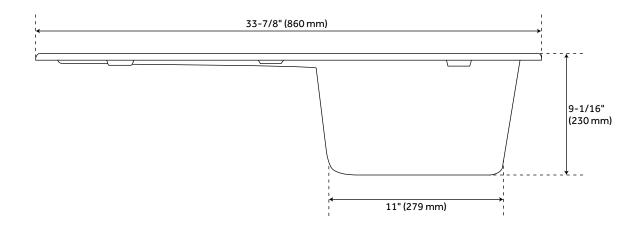

### **FEATURES**

Length: 33-3/4" Width: 19-5/8" Height: 8-3/4"

Mounting Hardware Included: Yes

Number of Basins: 1 Sink Installation: Drop-In Product Color: Black

Faucet Centers: No Faucet Hole

Basin Length: 13-1/4"
Basin Width: 16-3/4"
Rim Thickness: 1-3/8"
Fits Drain Hole Size: 3-1/2"
Interior Treatment: Smooth
Drain Included: Optional
Faucet Included: No
Sink Material: Granite
Basin Configuration: Single
Water Depth to Rim: 8-1/4"
Faucet Holes: No Faucet Hole
Reversible Mounting: Yes