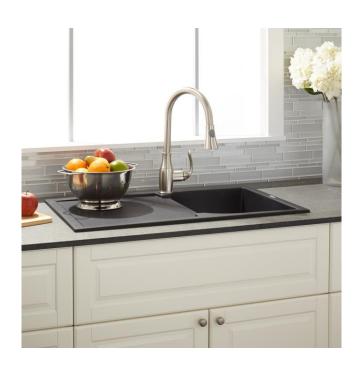

## 34" ALLARDT DROP-IN GRANITE COMPOSITE SINK WITH DRAINBOARD - BLACK

SKU: 937687 Code: SH425907

### **FEATURES**

Length: 33-3/4" Width: 19-5/8" Height: 8-3/4"

Mounting Hardware Included: Yes

Number of Basins: 1 Sink Installation: Drop-In Product Color: Black

Faucet Centers: No Faucet Hole

Basin Length: 13-1/4"
Basin Width: 16-3/4"
Rim Thickness: 1-3/8"
Fits Drain Hole Size: 3-1/2"
Interior Treatment: Smooth
Drain Included: Optional
Faucet Included: No
Sink Material: Granite
Basin Configuration: Single
Water Depth to Rim: 8-1/4"
Faucet Holes: No Faucet Hole
Reversible Mounting: Yes