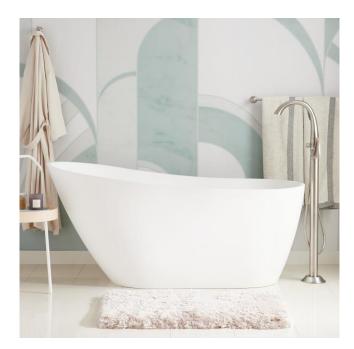

## 60" SHEBA SOLID SURFACE FREESTANDING TUB -MATTE FINISH

SKU: 937802-60 Code: SH425986

## FEATURES

Tub Material: Solid Surface Product Finish: White Shape: Oval Tub Drain Placement: End Drain Finish: White Powder Coat Water Depth to Overflow: 15" Water Capacity (Gallons): 51 Tub Weight Uncrated (Ibs): 311