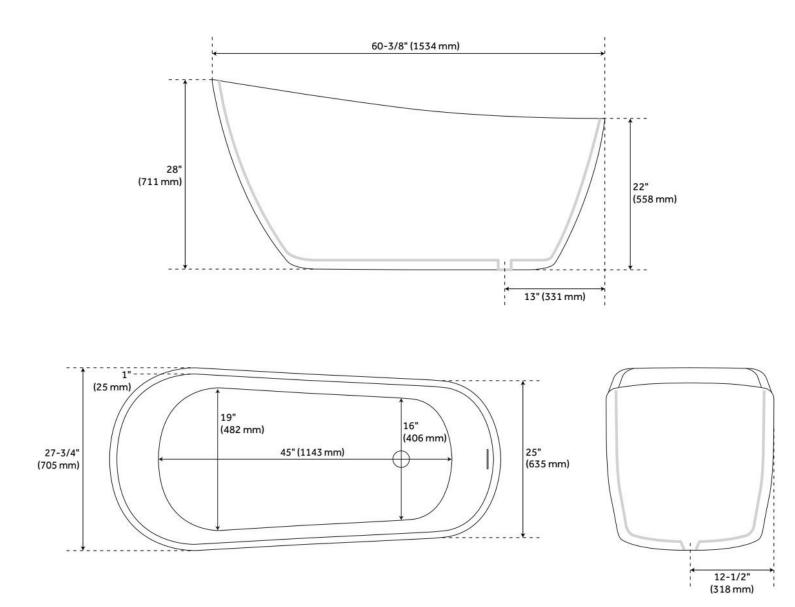

## FEATURES

Tub Material: Solid Surface Product Finish: White Shape: Oval Tub Drain Placement: End Drain Finish: White Powder Coat Water Depth to Overflow: 15" Water Capacity (Gallons): 51 Tub Weight Uncrated (Ibs): 311

## **ADDITIONAL FEATURES**

- Tub material is solid and the same color throughout.
- Exterior matte finish is easy to maintain and repair, if needed.
- Tub is 1" at rim.
- Tub includes both chrome and matching resin pop-up drain caps.
- Optional Quick Connect Drop-In Drain Kit Includes:
  - Floor Plate, 1-1/2" PVC Pipe, 2" x 1-1/2" Trap Adapters, 1 Brass Threaded, 1 Brass Unthreaded Tailpiece and Plug.
  - Installs above your subfloor, but underneath your cement floor or tile, so you do not need access below the fixture.