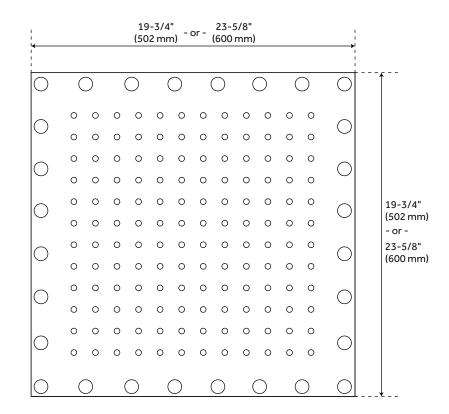

#### **ADDITIONAL FEATURES**

- Minimum 45 psi operating pressure required for optimal performance.
- 19-3/4" shower head weighs 17 lbs.
- 23-5/8" shower head weighs 22 lbs.