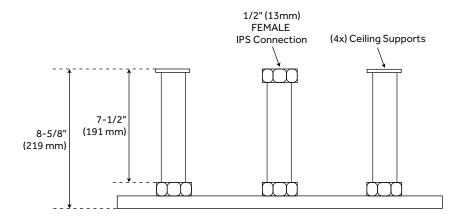

#### **FEATURES**

Installation Type: Ceiling Mount Features: Shower Head Only Design: Modern Material: Stainless Steel Height: 8-1/2" Mounting Hardware Included: Yes Assembly Required: Yes Shape: Square Shower Head Installation Type: Ceiling Shower Head Spray: Rainfall Shower Arm Included: Yes Shower Arm Height: 8-1/8" Shower Head IPS: 1/2" Shower Head Swivel: No

# OVERSIZED SQUARE STAINLESS STEEL SHOWER HEAD

SKU: 937841

All dimensions and specifications are nominal and may vary. Use actual products for accuracy in critical situations.

ISI) SIGNATURE HARDWARE

See Website For Warranty Information signaturehardware.com/warranty