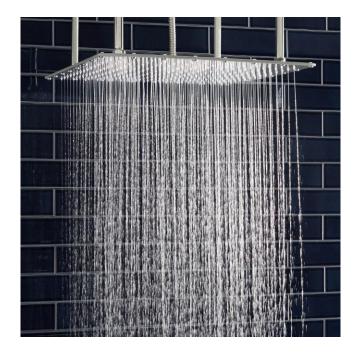

## OVERSIZED SQUARE STAINLESS STEEL SHOWER HEAD

SKU: 937841

Code: SH425995, SH425996, SH425997, SH425998

#### **FEATURES**

Installation Type: Ceiling Mount Features: Shower Head Only Design: Modern Material: Stainless Steel Height: 8-1/2" Mounting Hardware Included: Yes Assembly Required: Yes Shape: Square Shower Head Installation Type: Ceiling Shower Head Spray: Rainfall Shower Arm Included: Yes Shower Arm Height: 8-1/8" Shower Head IPS: 1/2" Shower Head Swivel: No