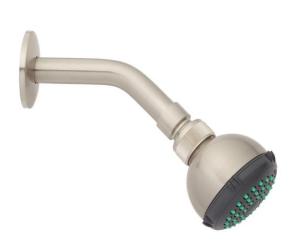

### GLENLEY SOLID BRASS SHOWER HEAD WITH STANDARD ARM

SKU: 938359

Code: SH426706, SH479560, SH426705, SH426707

#### **FEATURES**

Installation Type: Wall Mount

Design: Traditional Material: Brass

Assembly Required: No

Shape: Round

Installation Type: Wall Mount Shower Head Installation Type: Wall Shower Head Diameter: 2-5/8" Shower Head Material: Brass Shower Head Spray: Single Function

Shower Arm Included: Yes Shower Arm Extension: 5-3/4"

Shower Arm Height: 2" Shower Head IPS: 1/2" Shower Head Swivel: Yes

Shower Head Flow Rate: 1.8 gpm (6.8 L/min) @ 80 psi

**IAPMO** 

(ISI) SIGNATURE HARDWARE