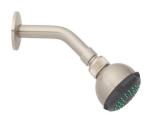

### GLENLEY SOLID BRASS SHOWER HEAD WITH STANDARD ARM

SKU: 938359

Code: SH426706, SH479560, SH426705, SH426707

#### **FEATURES**

Installation Type: Wall Mount

Design: Traditional Material: Brass

Assembly Required: No

Shape: Round

Installation Type: Wall Mount Shower Head Installation Type: Wall Shower Head Diameter: 2-5/8" Shower Head Material: Brass Shower Head Spray: Single Function

Shower Arm Included: Yes Shower Arm Extension: 5-3/4"

Shower Arm Height: 2" Shower Head IPS: 1/2" Shower Head Swivel: Yes

Shower Head Flow Rate: 1.8 gpm (6.8 L/min) @ 80 psi

**IAPMO** 

(ISI) SIGNATURE HARDWARE