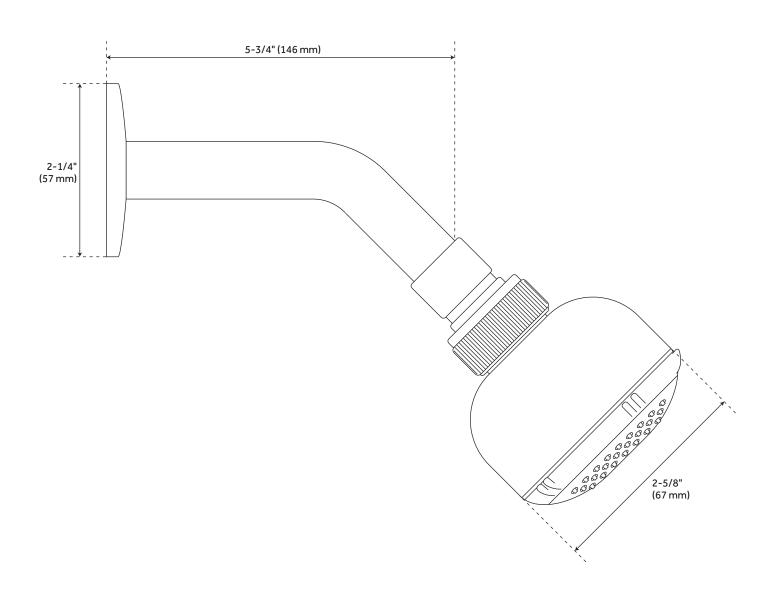

Shower Arm Included: Yes Shower Arm Extension: 5-3/4"

Shower Arm Height: 2" Shower Head IPS: 1/2" Shower Head Swivel: Yes

Shower Head Flow Rate: 1.8 gpm (6.8 L/min) @ 80 psi

**IAPMO** 

(ISI) SIGNATURE HARDWARE

### **ADDITIONAL FEATURES**

• Escutcheon diameter: 2-1/4".

**REVISED 4/4/2023** 