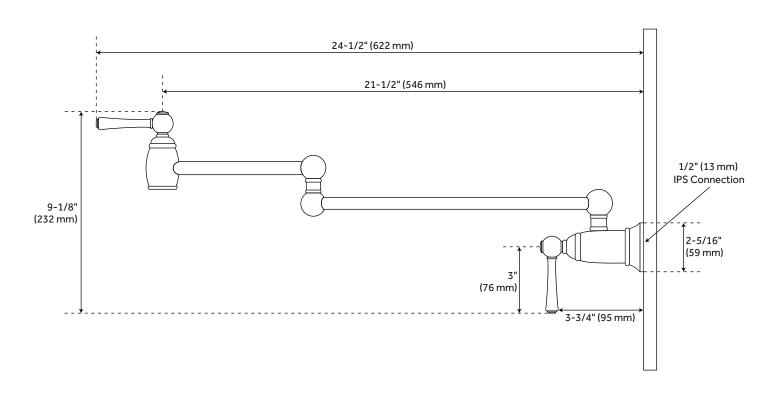

#### **FEATURES**

Installation Type: Wall Mount

Design: Traditional Length: 1-3/8" Width: 24-1/2" Height: 9-1/8"

Base Plate Diameter: 2-1/4"

Drain Included: No Faucet Material: Metal Handle Type: Lever Handle Length: 3"

IPS: 1/2"

Flow Rate: 3.6 gpm (13.6L/min) @ 60 psi

Kitchen Faucet Holes: 1 Spout Reach: 21-1/2" Handle Height: 3-3/4" Ceramic Disc Cartridges: Yes Hot and Cold Indicators: No

ASME A112.18.1/CSA B125.1