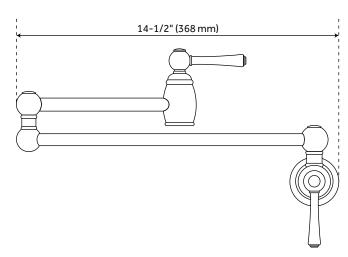

### **ADDITIONAL FEATURES**

- Double-jointed swing spout.
- Measures 14-1/2" across when folded against the wall.

REVISED 3/17/2023