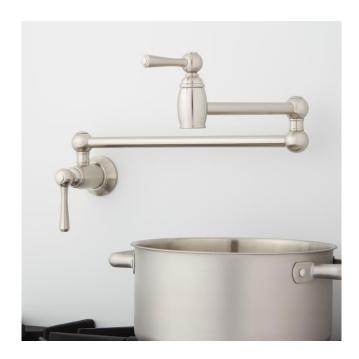

## PONCIA RETRACTABLE WALL-MOUNT POT FILLER

SKU: 938475

Code: SH426926, SH426928

#### **FEATURES**

Installation Type: Wall Mount

Design: Traditional Length: 1-3/8" Width: 24-1/2" Height: 9-1/8"

Base Plate Diameter: 2-1/4"

Drain Included: No Faucet Material: Metal Handle Type: Lever Handle Length: 3"