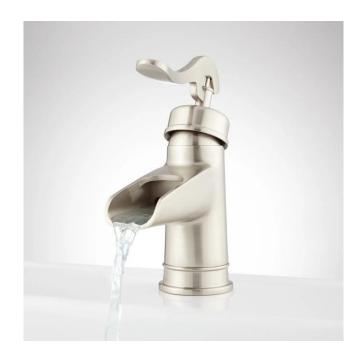

### MELTON SINGLE-HOLE WATERFALL FAUCET

SKU: 938542

Code: SH426804, SH426806, SH426802

#### **FEATURES**

Material: Metal construction for strength and durability

Installation Type: Single-Hole

Flow Rate: 1.2 gpm (4.5 L/min) @ 60 psi

Cartridge Type: Ceramic Disc

Swivel Spout: No

Drain Type: Metal push-pop with overflow