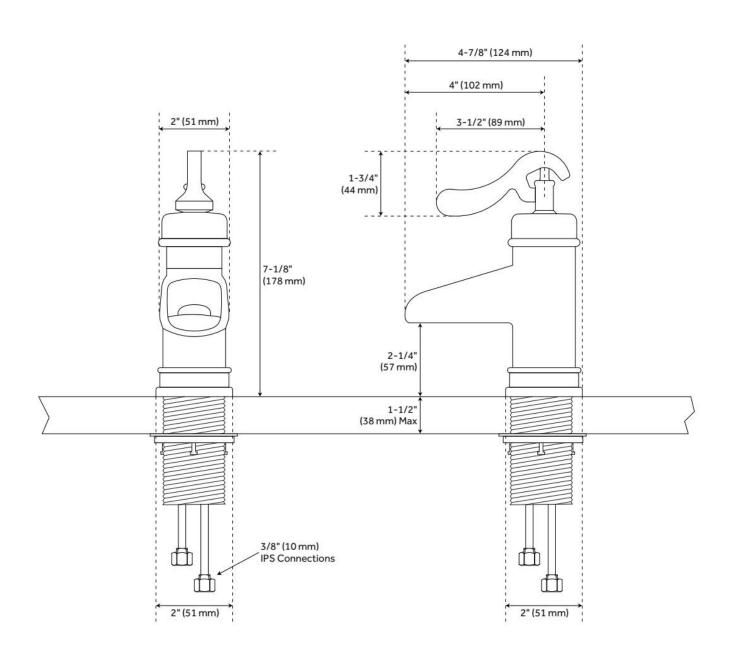

#### **FEATURES**

Material: Metal construction for strength and durability

Installation Type: Single-Hole

Flow Rate: 1.2 gpm (4.5 L/min) @ 60 psi

Cartridge Type: Ceramic Disc

Swivel Spout: No

Drain Type: Metal push-pop with overflow