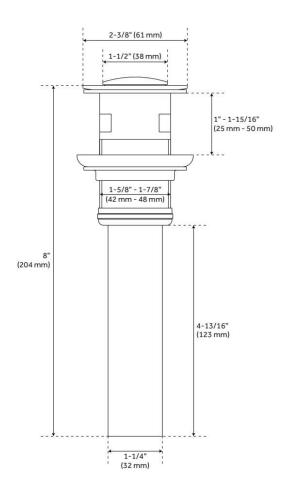

#### **FEATURES**

Material: Metal construction for strength and durability

Installation Type: Single-Hole

Flow Rate: 1.2 gpm (4.5 L/min) @ 60 psi

Cartridge Type: Ceramic Disc

Swivel Spout: No

Drain Type: Metal push-pop with overflow

### **ADDITIONAL FEATURES**

• Drain is compatible with sinks that have an overflow hole.

REVISED 5/15/2024