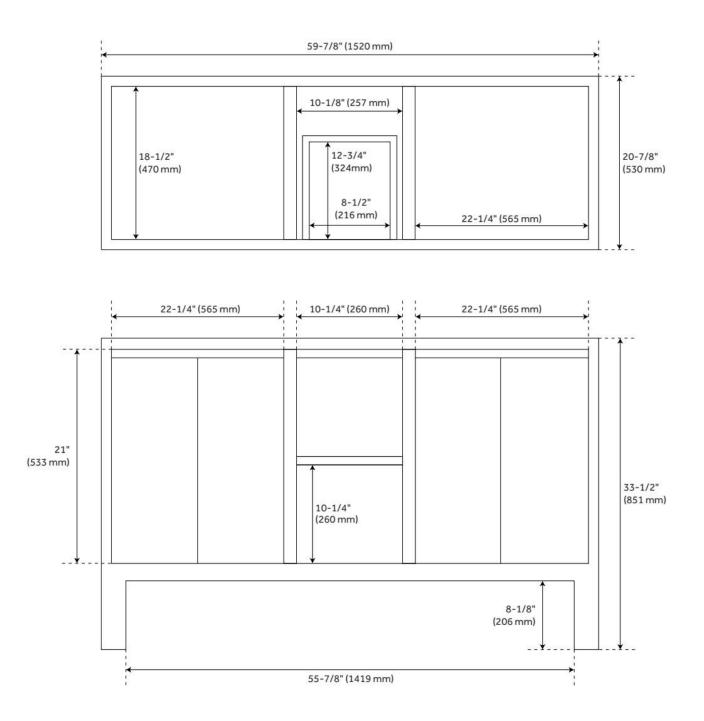

### **ADDITIONAL FEATURES**

- Kiln dried and sanded to a smooth finish. Maintain or restore color using wood treatment products.
- Includes a matching backsplash and a pair of white porcelain sinks.
- Granite is A-grade. Polished Carrara Marble is sourced from Italy.
- Each stone top is carved from a single piece of stone and will feature natural variations.
- See Installation Instructions for directions to attach the vanity top and sink.
- All dimensions are (± 1/2").