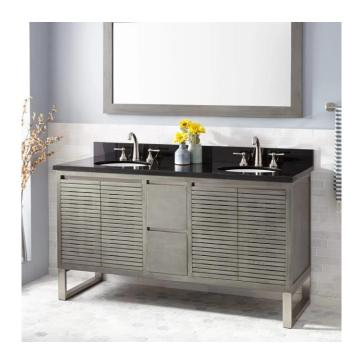

## 60" DICKSON TEAK VANITY FOR UNDERMOUNT SINK -GRAY WASH

#### FEATURES

Material: Teak Product Finish: Gray Wash Number of Doors: 4 Number of Drawers: 2 Built-In Adjusters: No

### **ADDITIONAL FEATURES**

- Kiln dried and sanded to a smooth finish. Maintain or restore color using wood treatment products.
- Includes a matching backsplash and a pair of white porcelain sinks.
- Granite is A-grade. Polished Carrara Marble is sourced from Italy.
- Each stone top is carved from a single piece of stone and will feature natural variations.
- See Installation Instructions for directions to attach the vanity top and sink.
- All dimensions are (± 1/2").