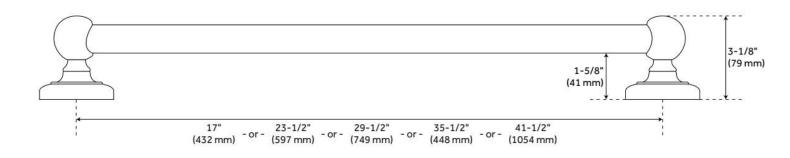

## **ADDITIONAL FEATURES**

- 18" with base plate: 19-7/8".
- 24" with base plate: 26".
- 30" with base plate: 31-3/4".
- 36" with base plate: 38".
- 42" with base plate: 43-3/4".
- It is recommended to mount the grab bar to wood blocking installed between wall studs. This product also comes with optional anchors to be used when mounting to drywall.
- 1-5/8" wall clearance.