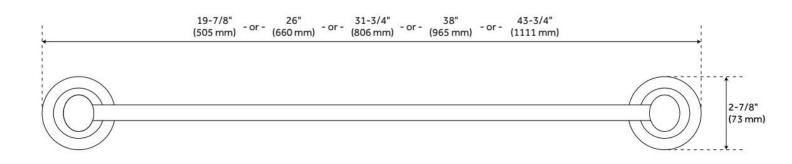

## **ADDITIONAL FEATURES**

- 18" with base plate: 19-7/8".
- 24" with base plate: 26".
- 30" with base plate: 31-3/4".
- 36" with base plate: 38".
- 42" with base plate: 43-3/4".
- It is recommended to mount the grab bar to wood blocking installed between wall studs. This product also comes with optional anchors to be used when mounting to drywall.
- 1-5/8" wall clearance.