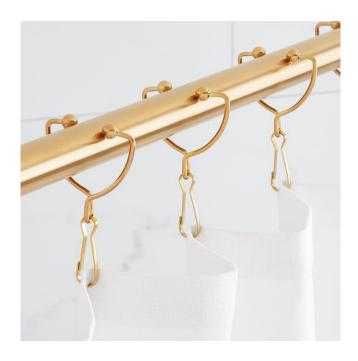

## OPEN SHOWER CURTAIN RINGS

#### SKU: 939199

Code: SH466823, SH466824, SH466825, SH466826, SH466827

FEATURES

Material: Brass Mounting Hardware Included: Yes

#### **ADDITIONAL FEATURES**

- Heavy-duty rings.
- Corrosion free.
- Made of solid brass.
- Designed for use on shower curtain rods that have ceiling or wall supports that prevent shower curtain from being opened completely.
- Rings are flexible and can navigate around supports that measure up to 1-1/4" in diameter.
- Purchase 12 rings for a standard 60" or 72" curtain, 24 rings for a 108" curtain, or 36 rings for a 168" or 180" curtain.