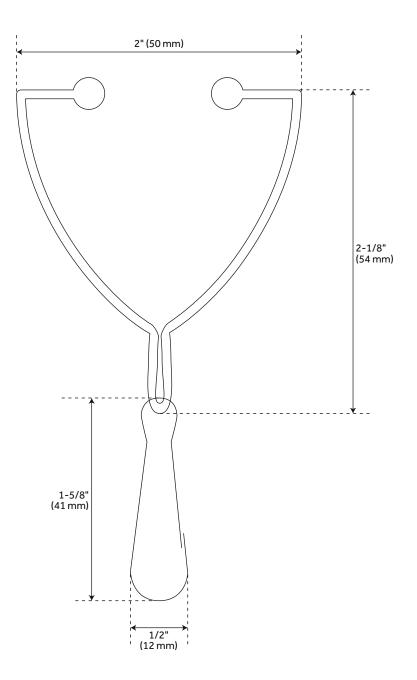

# **OPEN SHOWER CURTAIN RINGS**

### SKU: 939199 SH555022

All dimensions and specifications are nominal and may vary. Use actual products for accuracy in critical situations.

See Website For Warranty Information signaturehardware.com/warranty