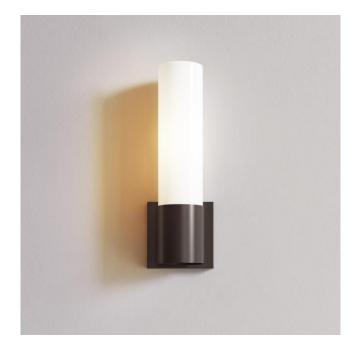

## LEAMAN VANITY SCONCE - SINGLE LIGHT

### FEATURES

Installation Type: Wall Mount Design: Modern Material: Steel/Glass Width: 4-1/2" Height: 13" Depth: 3-1/8" Base Plate Height: 4-1/2" Mounting Hardware Included: Yes Shade Finish: Opal White Shade Material: Glass Number of Bulbs: 1 Base Plate Width: 4-1/2" Base Plate Depth: 3/4" Top To Outlet: 8-1/2" Location Type: Suitable for Damp Locations **Bulbs Included: No** Bulb Type: Medium E-26 Wattage per Bulb: 60 Remote Included: No Extension: 3-7/8" Voltage: 120