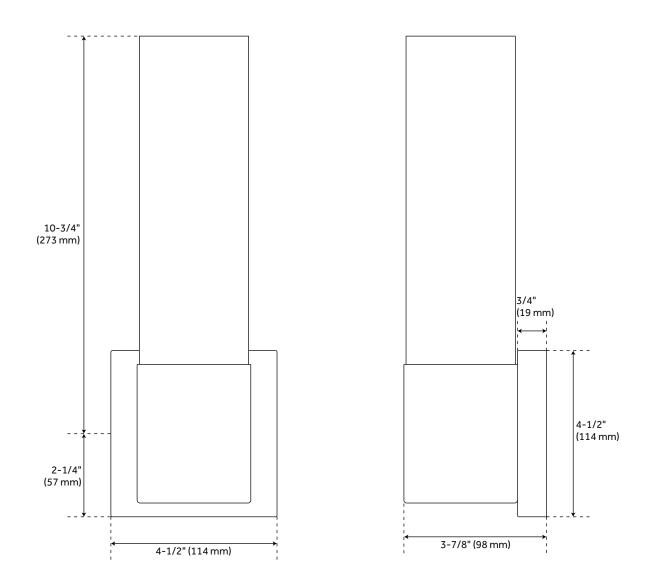

### FEATURES

Installation Type: Wall Mount Design: Modern Material: Steel/Glass Width: 4-1/2" Height: 13" Depth: 3-1/8" Base Plate Height: 4-1/2" Mounting Hardware Included: Yes Shade Finish: Opal White Shade Material: Glass Number of Bulbs: 1 Base Plate Width: 4-1/2" Base Plate Depth: 3/4" Top To Outlet: 8-1/2" Location Type: Suitable for Damp Locations **Bulbs Included: No** Bulb Type: Medium E-26 Wattage per Bulb: 60 Remote Included: No Extension: 3-7/8" Voltage: 120