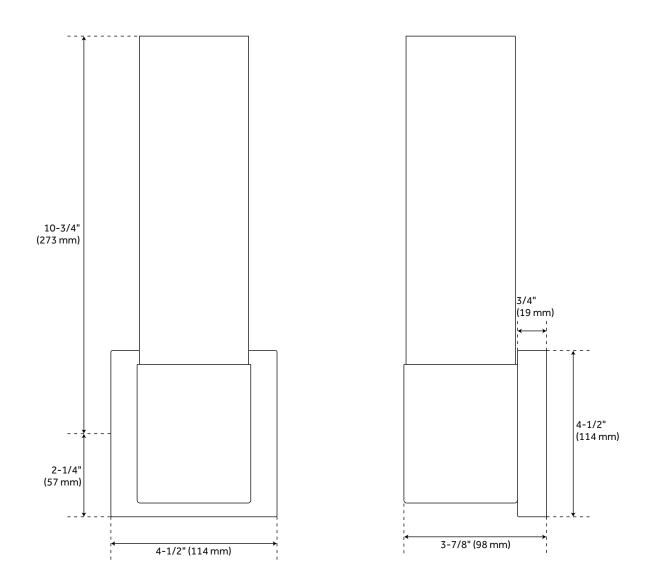

### FEATURES

Installation Type: Wall Mount Design: Modern Material: Steel/Glass Width: 4-1/2" Height: 13" Depth: 3-7/8" Mounting Hardware Included: Yes Shade Finish: Opal White Shade Material: Glass Number of Bulbs: 1 Canopy/Backplate Depth: 3/4" Canopy/Backplate Height: 4-1/2" Canopy/Backplate Width: 4-1/2" Top To Outlet: 8-1/2" Location Type: Suitable for Damp Locations **Bulbs Included: No** Bulb Type: Medium E-26 Wattage per Bulb: 60 Remote Included: No Extension: 3-7/8" Voltage: 120