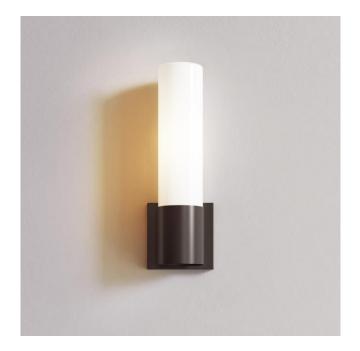

## LEAMAN VANITY SCONCE - SINGLE LIGHT

#### SKU: 939203 Code: SHVL2031, PHVL2031

UL 1598 / CSA C22.2 No 250.0

### FEATURES

Installation Type: Wall Mount Design: Modern Material: Steel/Glass Width: 4-1/2" Height: 13" Depth: 3-7/8" Mounting Hardware Included: Yes Shade Finish: Opal White Shade Material: Glass Number of Bulbs: 1 Canopy/Backplate Depth: 3/4" Canopy/Backplate Height: 4-1/2" Canopy/Backplate Width: 4-1/2" Top To Outlet: 8-1/2" Location Type: Suitable for Damp Locations **Bulbs Included: No** Bulb Type: Medium E-26 Wattage per Bulb: 60 Remote Included: No Extension: 3-7/8" Voltage: 120