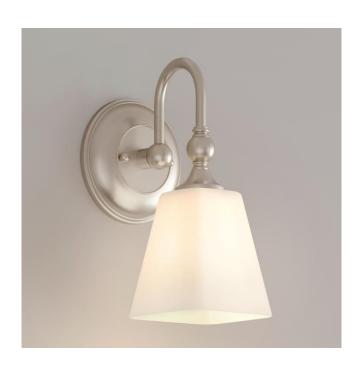

## MATINA VANITY SCONCE - SINGLE LIGHT

SKU: 939210 Code: PHVL2061

UL 1598 / CSA C22.2 No 250.0

## **FEATURES**

Installation Type: Wall Mount

Design: Traditional Material: Steel/Glass

Width: 5-1/4" Height: 10-1/2" Depth: 6-1/8"

Base Plate Diameter: 5-1/4"
Mounting Hardware Included: Yes

Reversible Mounting: Yes Shade Finish: Frosted Shade Material: Glass Number of Bulbs: 1 Base Plate Depth: 1-1/8"