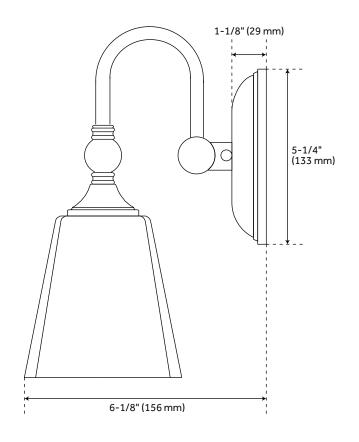

## **FEATURES**

Installation Type: Wall Mount

Design: Traditional Material: Steel/Glass

Width: 5-1/4" Height: 10-1/2" Depth: 6-1/8"

Base Plate Diameter: 5-1/4"
Mounting Hardware Included: Yes

Reversible Mounting: Yes Shade Finish: Frosted Shade Material: Glass Number of Bulbs: 1 Base Plate Depth: 1-1/8"

Location Type: Suitable for Damp Locations

Bulbs Included: No Bulb Type: Medium E-26 Wattage per Bulb: 100 Extension: 6-1/8"

Voltage: 120