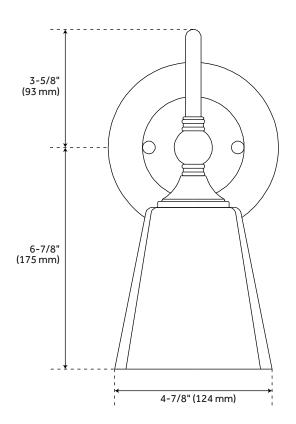

## **FEATURES**

Installation Type: Wall Mount

Design: Traditional Material: Steel/Glass

Width: 5-1/4" Height: 10-1/2" Depth: 6-1/8"

Base Plate Diameter: 5-1/4"
Mounting Hardware Included: Yes

Reversible Mounting: Yes Shade Finish: Frosted Shade Material: Glass Number of Bulbs: 1 Base Plate Depth: 1-1/8"

Location Type: Suitable for Damp Locations

Bulbs Included: No Bulb Type: Medium E-26 Wattage per Bulb: 100 Extension: 6-1/8"

Voltage: 120