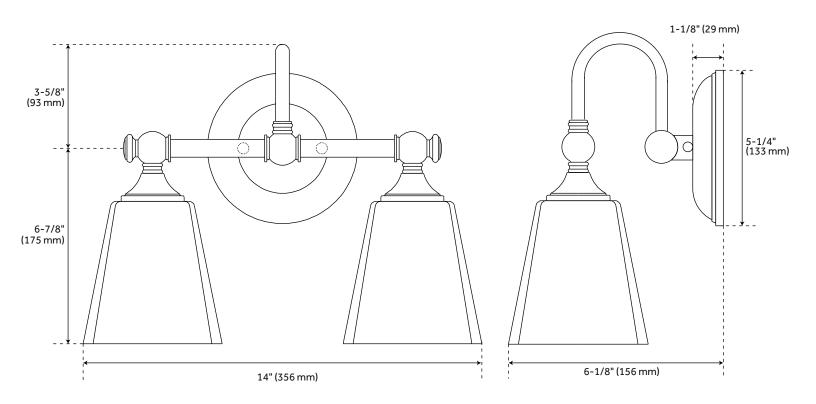

## **FEATURES**

Installation Type: Wall Mount

Design: Traditional Material: Steel Width: 14" Height: 10-1/2" Depth: 6-1/8"

Base Plate Diameter: 5-1/4"
Mounting Hardware Included: Yes

Reversible Mounting: Yes Shade Finish: Frosted Shade Material: Glass Number of Bulbs: 2 Base Plate Depth: 1-1/8"

Location Type: Suitable for Damp Locations

Bulbs Included: No Bulb Type: Medium E-26 Wattage per Bulb: 100 Extension: 6-1/8"

Voltage: 120