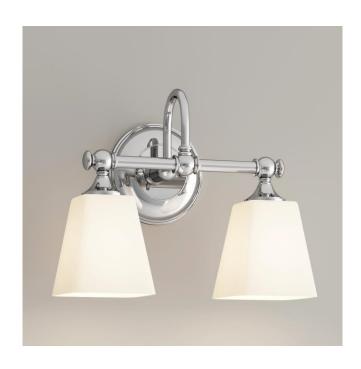

## MATINA 2-LIGHT VANITY LIGHT

SKU: 939211 Code: PHVL2062

UL 1598 / CSA C22.2 No 250.0

## **FEATURES**

Installation Type: Wall Mount

Design: Traditional Material: Steel Width: 14" Height: 10-1/2" Depth: 6-1/8"

Base Plate Diameter: 5-1/4"
Mounting Hardware Included: Yes

Reversible Mounting: Yes Shade Finish: Frosted Shade Material: Glass Number of Bulbs: 2 Base Plate Depth: 1-1/8"