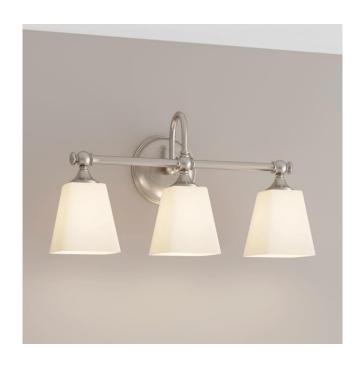

## MATINA 3-LIGHT VANITY LIGHT

SKU: 939212 Code: PHVL2063

UL 1598 / CSA C22.2 No 250.0

## **FEATURES**

Installation Type: Wall Mount

Design: Traditional Material: Steel Width: 21" Height: 10-1/2" Depth: 6-1/8"

Base Plate Diameter: 5-1/4"
Mounting Hardware Included: Yes

Reversible Mounting: Yes Shade Finish: Frosted Shade Material: Glass Number of Bulbs: 3 Base Plate Depth: 1-1/8"

Location Type: Suitable for Damp Locations

Bulbs Included: No Bulb Type: Medium E-26 Wattage per Bulb: 100 Extension: 6-1/8"

Voltage: 120