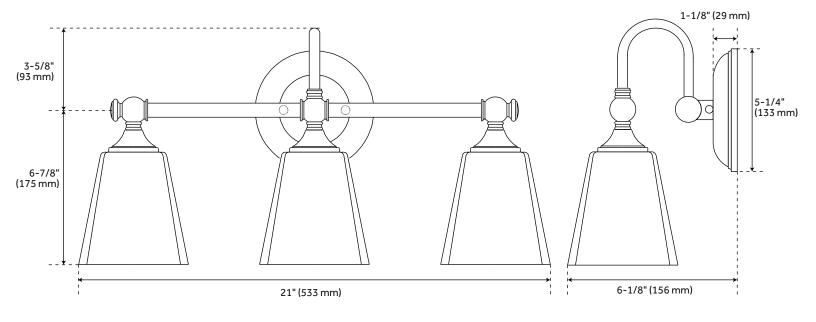

## **FEATURES**

Installation Type: Wall Mount

Design: Traditional Material: Steel Width: 21" Height: 10-1/2" Depth: 6-1/8"

Base Plate Diameter: 5-1/4"
Mounting Hardware Included: Yes

Reversible Mounting: Yes Shade Finish: Frosted Shade Material: Glass Number of Bulbs: 3 Base Plate Depth: 1-1/8"

Location Type: Suitable for Damp Locations

Bulbs Included: No Bulb Type: Medium E-26 Wattage per Bulb: 100 Extension: 6-1/8"

Voltage: 120