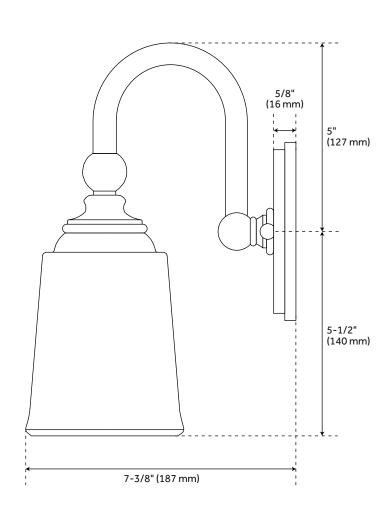

## **FEATURES**

Installation Type: Wall Mount

Design: Traditional Material: Metal/Glass

Width: 4-3/4" Height: 10-1/2" Depth: 7-3/8"

Base Plate Length: 5/8"
Base Plate Diameter: 4-3/4"
Mounting Hardware Included: Yes