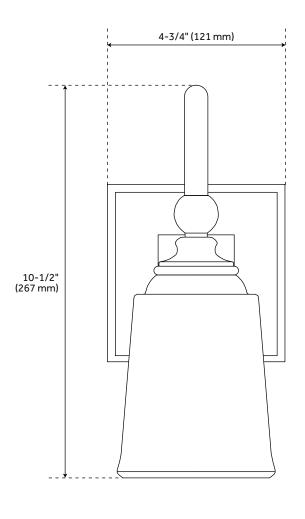

## **FEATURES**

Installation Type: Wall Mount

Design: Traditional Material: Metal/Glass

Width: 4-3/4" Height: 10-1/2" Depth: 7-3/8"

Base Plate Length: 5/8"
Base Plate Diameter: 4-3/4"
Mounting Hardware Included: Yes