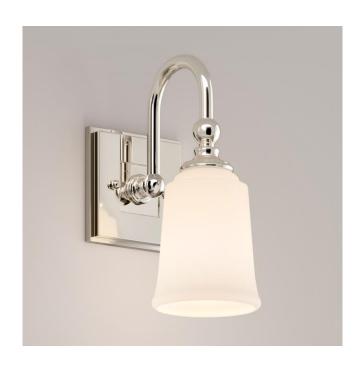

## ANTONIA VANITY SCONCE - SINGLE LIGHT - FROSTED GLASS

SKU: 939221 Code: PHVL2121

UL 1598 / CSA C22.2 No 250.0

## **FEATURES**

Installation Type: Wall Mount

Design: Traditional Material: Metal/Glass

Width: 4-3/4" Height: 10-1/2" Depth: 7-3/8"

Base Plate Length: 5/8"
Base Plate Diameter: 4-3/4"
Mounting Hardware Included: Yes

Reversible Mounting: Yes Shade Finish: Frosted Shade Material: Glass Number of Bulbs: 1 Base Plate Depth: 5/8"

Location Type: Suitable for Damp Locations

Bulbs Included: No Bulb Type: Medium E-26 Wattage per Bulb: 100