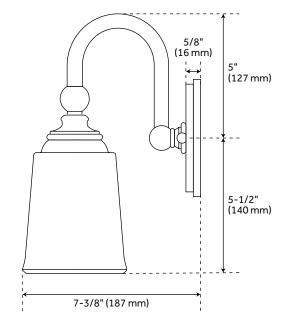

## **FEATURES**

Installation Type: Wall Mount

Design: Traditional Material: Metal/Glass

Width: 13-1/4" Height: 10-1/2" Depth: 7-3/8"

Base Plate Length: 5/8"
Base Plate Diameter: 4-3/4"
Mounting Hardware Included: Yes

Reversible Mounting: Yes Shade Finish: Frosted Shade Material: Glass Number of Bulbs: 2 Base Plate Depth: 5/8"

Location Type: Suitable for Damp Locations

Bulbs Included: No Bulb Type: Medium E-26 Wattage per Bulb: 100