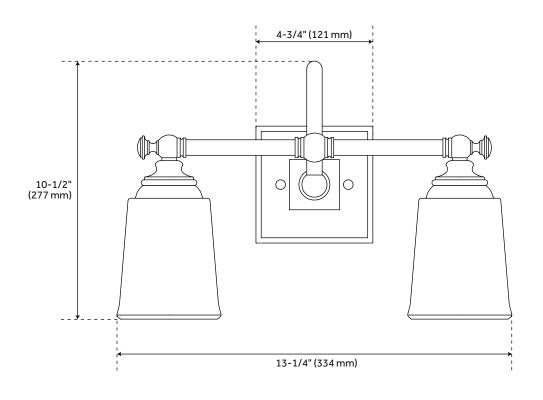

## **FEATURES**

Installation Type: Wall Mount

Design: Traditional Material: Metal/Glass

Width: 13-1/4" Height: 10-1/2" Depth: 7-3/8"

Base Plate Length: 5/8"
Base Plate Diameter: 4-3/4"
Mounting Hardware Included: Yes

Reversible Mounting: Yes Shade Finish: Frosted Shade Material: Glass Number of Bulbs: 2 Base Plate Depth: 5/8"

Location Type: Suitable for Damp Locations

Bulbs Included: No Bulb Type: Medium E-26 Wattage per Bulb: 100