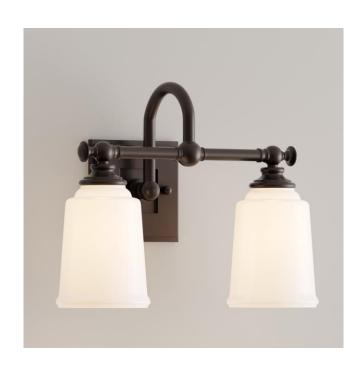

## ANTONIA 2-LIGHT VANITY LIGHT - FROSTED GLASS

SKU: 939222 Code: PHVL2122

UL 1598 / CSA C22.2 No 250.0

## **FEATURES**

Installation Type: Wall Mount

Design: Traditional Material: Metal/Glass

Width: 13-1/4" Height: 10-1/2" Depth: 7-3/8"

Base Plate Length: 5/8"
Base Plate Diameter: 4-3/4"
Mounting Hardware Included: Yes

Reversible Mounting: Yes Shade Finish: Frosted Shade Material: Glass Number of Bulbs: 2 Base Plate Depth: 5/8"

Location Type: Suitable for Damp Locations

Bulbs Included: No Bulb Type: Medium E-26 Wattage per Bulb: 100