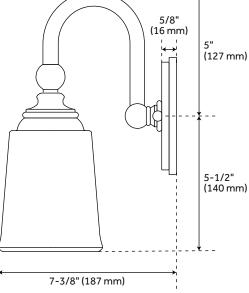

### FEATURES

Installation Type: Wall Mount **Design: Traditional** Material: Metal/Glass Width: 21" Height: 10-1/2" Depth: 7-3/8" Base Plate Length: 5/8" Base Plate Diameter: 4-3/4" Mounting Hardware Included: Yes **Reversible Mounting: Yes** Shade Finish: Frosted Shade Material: Glass Number of Bulbs: 3 Base Plate Depth: 5/8" Location Type: Suitable for Damp Locations **Bulbs Included: No** Bulb Type: Medium E-26 Wattage per Bulb: 100