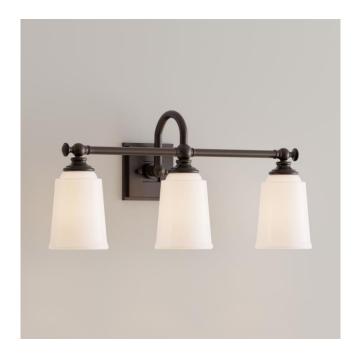

# ANTONIA 3-LIGHT VANITY LIGHT - FROSTED GLASS

### FEATURES

Installation Type: Wall Mount **Design: Traditional** Material: Metal/Glass Width: 21" Height: 10-1/2" Depth: 7-3/8" Base Plate Length: 5/8" Base Plate Diameter: 4-3/4" Mounting Hardware Included: Yes **Reversible Mounting: Yes** Shade Finish: Frosted Shade Material: Glass Number of Bulbs: 3 Base Plate Depth: 5/8" Location Type: Suitable for Damp Locations **Bulbs Included: No** Bulb Type: Medium E-26 Wattage per Bulb: 100