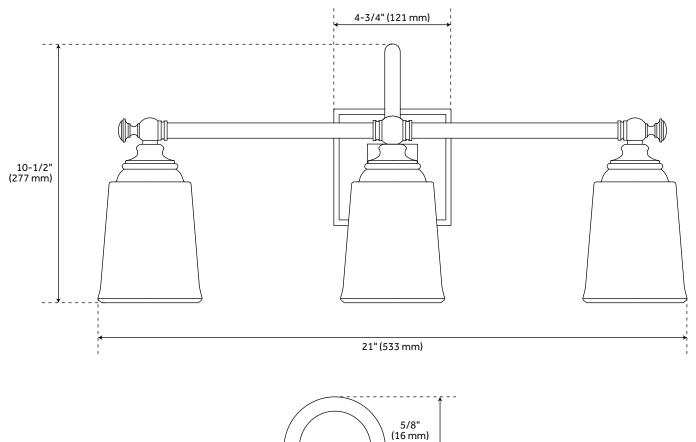

### FEATURES

Installation Type: Wall Mount **Design: Traditional** Material: Metal/Glass Width: 21" Height: 10-1/2" Depth: 7-3/8" Base Plate Length: 5/8" Base Plate Diameter: 4-3/4" Mounting Hardware Included: Yes **Reversible Mounting: Yes** Shade Finish: Frosted Shade Material: Glass Number of Bulbs: 3 Base Plate Depth: 5/8" Location Type: Suitable for Damp Locations **Bulbs Included: No** Bulb Type: Medium E-26 Wattage per Bulb: 100