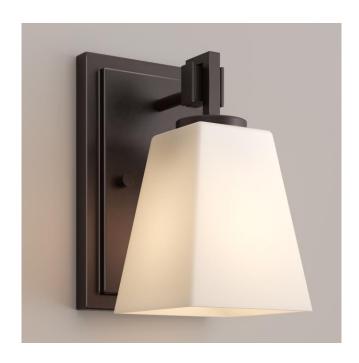

## HOXTON VANITY SCONCE - SINGLE LIGHT - FROSTED GLASS

SKU: 939227 Code: PHVL2141

UL 1598 / CSA C22.2 No 250.0

## **FEATURES**

Installation Type: Wall Mount

Design: Modern Material: Metal/Glass

Width: 5" Height: 8-1/8" Depth: 6"

Base Plate Length: 8"

Mounting Hardware Included: Yes

Reversible Mounting: Yes Shade Finish: Frosted Shade Material: Glass Number of Bulbs: 1 Base Plate Width: 5" Base Plate Depth: 1"