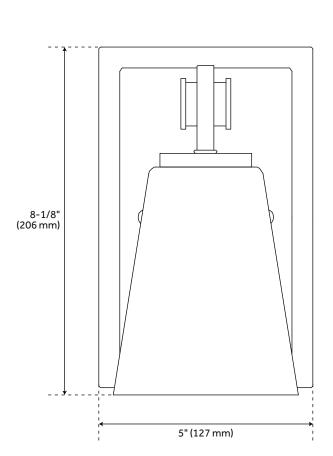

## **FEATURES**

Installation Type: Wall Mount

Design: Modern Material: Metal/Glass

Width: 5" Height: 8-1/8" Depth: 6"

Base Plate Length: 8"

Mounting Hardware Included: Yes

Reversible Mounting: Yes Shade Finish: Frosted Shade Material: Glass Number of Bulbs: 1 Base Plate Width: 5" Base Plate Depth: 1"