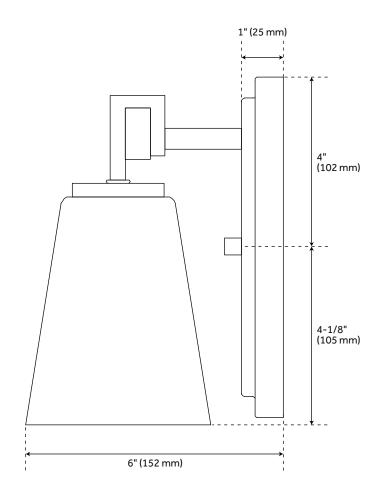

## **FEATURES**

Installation Type: Wall Mount

Design: Modern Material: Metal/Glass

Width: 5" Height: 8-1/8" Depth: 6"

Base Plate Length: 8"

Mounting Hardware Included: Yes

Reversible Mounting: Yes Shade Finish: Frosted Shade Material: Glass Number of Bulbs: 1 Base Plate Width: 5" Base Plate Depth: 1"

Location Type: Suitable for Damp Locations

Bulbs Included: No Bulb Type: Medium E-26 Wattage per Bulb: 100

Extension: 6" Voltage: 120