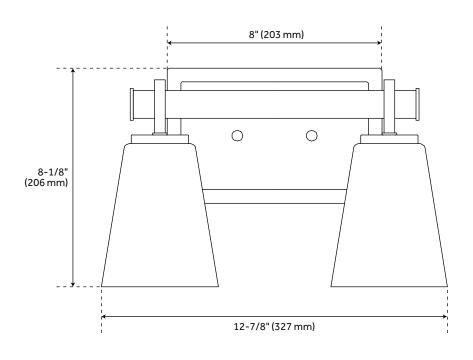

## **FEATURES**

Installation Type: Wall Mount

Design: Modern Material: Metal/Glass

Width: 12-7/8" Height: 8-1/8" Depth: 6"

Base Plate Length: 8"

Mounting Hardware Included: Yes

Reversible Mounting: Yes Shade Finish: Frosted Shade Material: Glass Number of Bulbs: 2 Base Plate Width: 5" Base Plate Depth: 1"