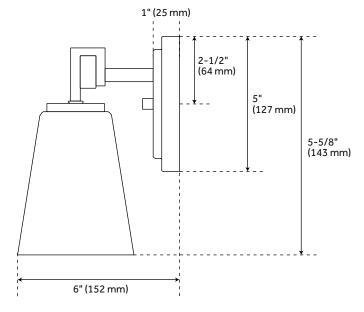

## **FEATURES**

Installation Type: Wall Mount

Design: Modern Material: Metal/Glass

Width: 12-7/8" Height: 8-1/8" Depth: 6"

Base Plate Length: 8"

Mounting Hardware Included: Yes

Reversible Mounting: Yes Shade Finish: Frosted Shade Material: Glass Number of Bulbs: 2 Base Plate Width: 5" Base Plate Depth: 1"

Location Type: Suitable for Damp Locations

Bulbs Included: No Bulb Type: Medium E-26 Wattage per Bulb: 100

Extension: 6" Voltage: 120