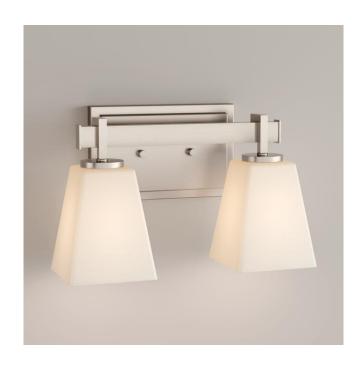

## **HOXTON 2-LIGHT VANITY LIGHT - FROSTED GLASS**

SKU: 939228 Code: PHVL2142

UL 1598 / CSA C22.2 No 250.0

## **FEATURES**

Installation Type: Wall Mount

Design: Modern Material: Metal/Glass

Width: 12-7/8" Height: 8-1/8" Depth: 6"

Base Plate Length: 8"

Mounting Hardware Included: Yes

Reversible Mounting: Yes Shade Finish: Frosted Shade Material: Glass Number of Bulbs: 2 Base Plate Width: 5" Base Plate Depth: 1"