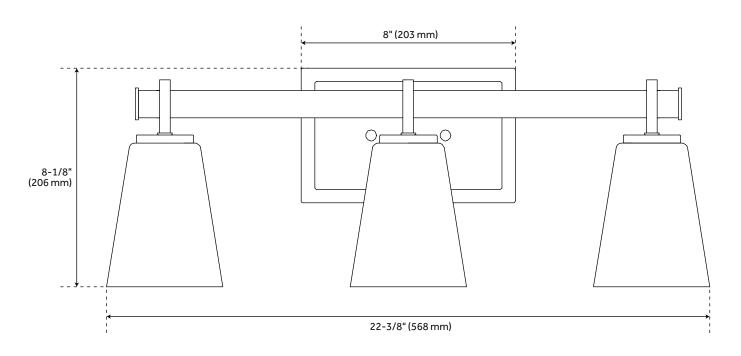

## **FEATURES**

Installation Type: Wall Mount

Design: Modern Material: Metal/Glass

Width: 22-3/8" Height: 8-1/8" Depth: 6"

Base Plate Length: 8"

Mounting Hardware Included: Yes

Reversible Mounting: Yes Shade Finish: Frosted Shade Material: Glass Number of Bulbs: 3 Base Plate Width: 5" Base Plate Depth: 1"