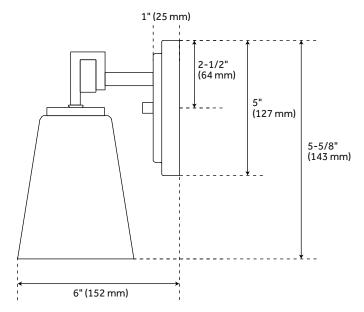

## **FEATURES**

Installation Type: Wall Mount

Design: Modern Material: Metal/Glass

Width: 22-3/8" Height: 8-1/8" Depth: 6"

Base Plate Length: 8"

Mounting Hardware Included: Yes

Reversible Mounting: Yes Shade Finish: Frosted Shade Material: Glass Number of Bulbs: 3 Base Plate Width: 5" Base Plate Depth: 1"

Location Type: Suitable for Damp Locations

Bulbs Included: No Bulb Type: Medium E-26 Wattage per Bulb: 100

Extension: 6" Voltage: 120