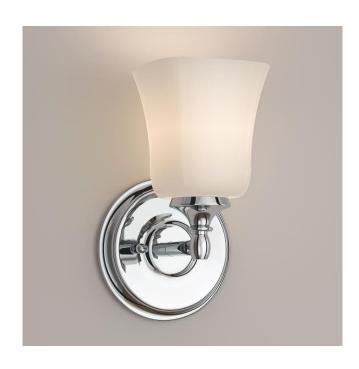

## SCARBOROUGH VANITY SCONCE - SINGLE LIGHT

SKU: 939231 Code: PHVL2211

UL 1598 / CSA C22.2 No 250.0

## **FEATURES**

Installation Type: Wall Mount

Design: Traditional Material: Metal/Glass

Width: 6" Height: 10" Depth: 6"

Base Plate Diameter: 6"

Mounting Hardware Included: Yes

Reversible Mounting: Yes Shade Finish: Frosted Shade Material: Glass Number of Bulbs: 1 Base Plate Depth: 1"