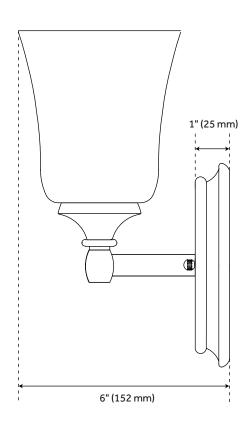

## **FEATURES**

Installation Type: Wall Mount

Design: Traditional Material: Metal/Glass

Width: 6" Height: 10" Depth: 6"

Base Plate Diameter: 6"

Mounting Hardware Included: Yes

Reversible Mounting: Yes Shade Finish: Frosted Shade Material: Glass Number of Bulbs: 1 Base Plate Depth: 1"