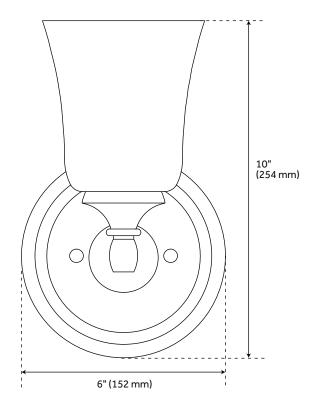

## **FEATURES**

Installation Type: Wall Mount

Design: Traditional Material: Metal/Glass

Width: 6" Height: 10" Depth: 6"

Base Plate Diameter: 6"

Mounting Hardware Included: Yes

Reversible Mounting: Yes Shade Finish: Frosted Shade Material: Glass Number of Bulbs: 1 Base Plate Depth: 1"