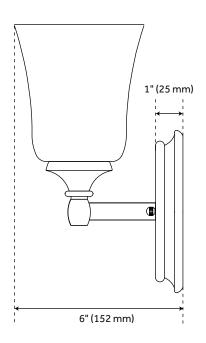

## **FEATURES**

Installation Type: Wall Mount

Design: Traditional Material: Metal/Glass

Width: 14" Height: 10" Depth: 6"

Base Plate Height: 1"
Base Plate Diameter: 6"

Mounting Hardware Included: Yes

Reversible Mounting: Yes Shade Finish: Frosted Shade Material: Glass Number of Bulbs: 2

Location Type: Suitable for Damp Locations

Bulbs Included: No Bulb Type: Medium E-26 Wattage per Bulb: 100

Extension: 6" Voltage: 120

REVISED 3/31/2023