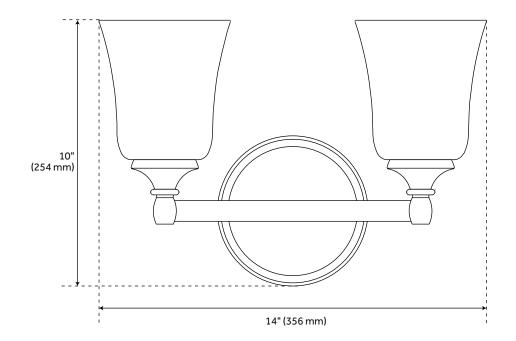

## **FEATURES**

Installation Type: Wall Mount

Design: Traditional Material: Metal/Glass

Width: 14" Height: 10" Depth: 6"

Base Plate Height: 1"
Base Plate Diameter: 6"

Mounting Hardware Included: Yes

Reversible Mounting: Yes Shade Finish: Frosted Shade Material: Glass Number of Bulbs: 2