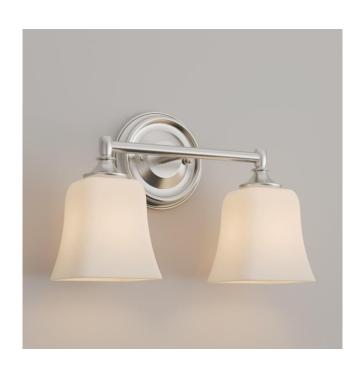

## SCARBOROUGH VANITY LIGHT - TWO LIGHTS

SKU: 939232 Code: PHVL2212

UL 1598 / CSA C22.2 No 250.0

## **FEATURES**

Installation Type: Wall Mount

Design: Traditional Material: Metal/Glass

Width: 14" Height: 10" Depth: 6"

Base Plate Height: 1"
Base Plate Diameter: 6"

Mounting Hardware Included: Yes

Reversible Mounting: Yes Shade Finish: Frosted Shade Material: Glass Number of Bulbs: 2